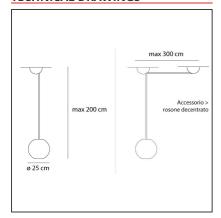

#### **TECHNICAL DRAWINGS**

Dimmerable: + 10-

## **DIMENSIONS**

Height: cm 200 Glow Wire Test: 650

1000h

# **ACCESSORIES**

AGGREGATO SOSP ROSONE DECENT A086000