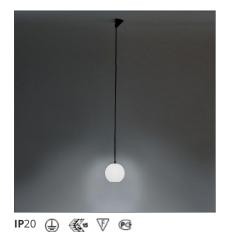

# **Aggregato Suspension Ø250 sfera**

#### **DESCRIPTION**

Ceiling rose in thermoplastic resin and metal, painted; sphere-shaped diffuser in methacrylate. Code structure: A033200 Code sphere-shaped diffuser: A089410