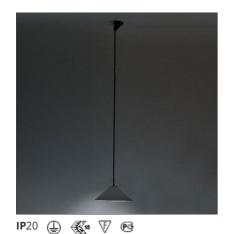

# Aggregato Sospensione Ø380 cono metallo

#### **DESCRIPTION**

Ceiling rose in thermoplastic resin and metal, painted; cone-shaped diffuser in metal. Code structure: A033200 Code cone diffuser in metal: A089860

### **FEATURES**

| Article Code: | A089860 A033200 | Material:      | Technopolymer,metha |
|---------------|-----------------|----------------|---------------------|
| Colour:       | Anthracite gray |                | or steel            |
| Installation: | Suspension      | Series:        | Design              |
| Environment:  | Indoor          | Area contract: | Residential         |
|               |                 | Emission:      | Diffused            |
|               |                 |                |                     |
|               |                 |                |                     |