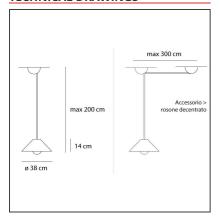

#### **TECHNICAL DRAWINGS**

Dimmerable: + 10-

### **DIMENSIONS**

**Height:** cm 200 **Glow Wire Test:** 650

# **ACCESSORIES**

AGGREGATO SOSP ROSONE DECENT A086000