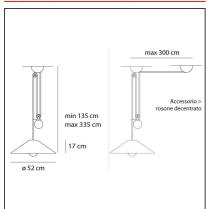

#### **TECHNICAL DRAWINGS**

#### **FEATURES**

| Article Code: | A089400 A033100 | Material:      | Technopolymer,metha |
|---------------|-----------------|----------------|---------------------|
| Colour:       | White           | Series:        | Design              |
| Installation: | Suspension      | Area contract: | Residential         |
| Environment:  | Indoor          | Emission:      | Diffused            |
| DIMENSIONS    |                 |                |                     |

cm 135 **Glow Wire Test:** Height: 650 **Max Extension Height:** cm 335