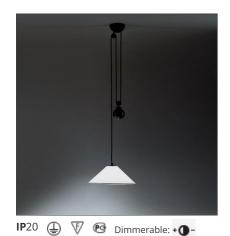

# Aggregato Saliscendi Ø530 cono opalino

#### **DESCRIPTION**

Ceiling rose in thermoplastic resin and metal, painted; counterweight in thermoplastic transparent resin; coneshaped diffuser in methacrylate. Code structure: A033100 Code cone-shaped diffuser: A089400