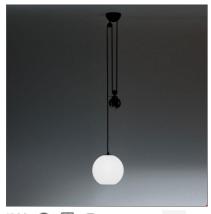

## Aggregato Saliscendi Ø400 sfera

IP20 ⊕ 🧑 🞯 Dimmerable: +**●**-

## DESCRIPTION

Ceiling rose in thermoplastic resin and metal, painted; counterweight in thermoplastic transparent resin; sphere-shaped diffuser in methacrylate. Code structure: A033100 Code sphere-shaped diffuser: A089412