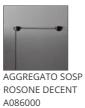

|
| Watt:                 | 15W             |                        |                     |
| Туре:                 | 2               |                        |                     |
| Socket:               | E27             |                        |                     |
| Class:                | А               |                        |                     |
| LUMINAIRE             |                 |                        |                     |
| Watt:                 | 77W             |                        |                     |
| Voltage:              | 220V-240V       |                        |                     |
| Notes                 |                 |                        |                     |

Lamp with interchangeable diffusers.



## ACCESSORIES