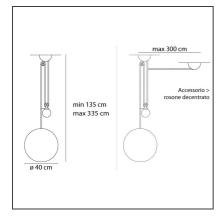

## **TECHNICAL DRAWINGS**

| D | ESI | GN | BY |
|---|-----|----|----|
|   |     |    |    |

Enzo Mari, Giancarlo Fassina

| FEATURES              |                 |                        |                     |
|-----------------------|-----------------|------------------------|---------------------|
| Article Code:         | A089412 A033100 | Material:              | Technopolymer,metha |
| Colour:               | White           | Series:                | Design              |
| Installation:         | Suspension      | Area contract:         | Residential         |
| Environment:          | Indoor          | Emission:              | Diffused            |
| DIMENSIONS            |                 |                        |                     |
| Height:               | cm 135          | Glow Wire Test:        | 650                 |
| Max Extension Height: | cm 335          |                        |                     |
| NOT INCLUDED SOUR     | CES             |                        |                     |
| Category:             | HALO            | Color Rendering:       | 1a                  |
| Number:               | 1               | Color temperature (K): | 2900K               |
| Watt:                 | 77W             |                        |                     |
| Lbs:                  | A60             |                        |                     |
| Socket:               | E27             |                        |                     |
| Duration (h):         | 1000h           |                        |                     |
| ALTERNATIVE SOURCE    | S               |                        |                     |
| Category:             | LED             |                        |                     |
| Number:               | 1               |                        |                     |
| Watt:                 | 15W             |                        |                     |
| Туре:                 | 2               |                        |                     |
| Socket:               | E27             |                        |                     |
| Class:                | А               |                        |                     |
| LUMINAIRE             |                 |                        |                     |
| Watt:                 | 77W             |                        |                     |
| Voltage:              | 220V-240V       |                        |                     |
| Notes                 |                 |                        |                     |