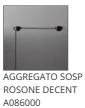

e Code: Material: Technopolymer, metha Colour: White Series: Design Installation: Suspension Area contract: Residential Diffused **Environment:** Indoor Emission: DIMENSIONS cm 135 **Glow Wire Test:** Height: 650 Max Extension Height: cm 335 **NOT INCLUDED SOURCES** Category: HALO **Color Rendering:** 1a Number: 1 Color temperature (K): 2900K 77W Watt: Lbs: A60 E27 Socket: Duration (h): 1000h **ALTERNATIVE SOURCES** LED Category: Number: 1 15W Watt: Type: 2 Socket: E27 Class: А LUMINAIRE Watt: 77W Voltage: 220V-240V

Ceiling rose in thermoplastic resin and metal, painted; counterweight in thermoplastic transparent resin; sphere-

shaped diffuser in methacrylate. Code structure: A033100 Code sphere-shaped diffuser: A089410

### Notes

Lamp with interchangeable diffusers.



## ACCESSORIES