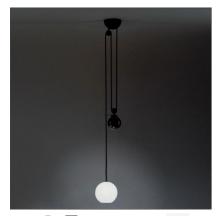

# Aggregato Saliscendi Ø250 sfera

**DESIGN BY** 

**DESCRIPTION** 

Enzo Mari, Giancarlo Fassina

IP20 🕀 🕅 🞯 Dimmerable: +①-

Ceiling rose in thermoplastic resin and metal, painted; counterweight in thermoplastic transparent resin; sphere-

shaped diffuser in methacrylate. Code structure: A033100 Code sphere-shaped diffuser: A089410

### Notes

Lamp with interchangeable diffusers.