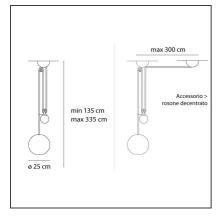

### **TECHNICAL DRAWINGS**

#### **FEATURES** A033100 A089410 Article Code: Material: Technopolymer, metha Colour: White Series: Design Installation: Suspension Area contract: Residential Diffused **Environment:** Indoor Emission: DIMENSIONS cm 135 **Glow Wire Test:** Height: 650 Max Extension Height: cm 335 **NOT INCLUDED SOURCES** Category: HALO **Color Rendering:** 1a Number: 1 Color temperature (K): 2900K 77W Watt: Lbs: A60 E27 Socket: Duration (h): 1000h **ALTERNATIVE SOURCES** LED Category: Number: 1 15W Watt: Type: 2 Socket: E27 Class: А LUMINAIRE Watt: 77W Voltage: 220V-240V