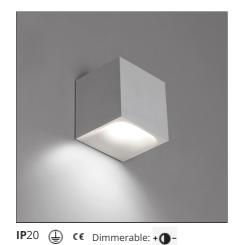

# **Aede - White**

#### **FEATURES**

| Article Code: | 0041020A | Material: | Aluminium |
|---------------|----------|-----------|-----------|
| Colour:       | White    | Series:   | Design    |
| Installation: | Wall     | Emission: | Direct    |
| Environment:  | Indoor   |           |           |

#### **DIMENSIONS**

| Length: | cm 11 | Glow Wire Test: | 750 |
|---------|-------|-----------------|-----|
| Width:  | cm 10 |                 |     |
| Height: | cm 11 |                 |     |