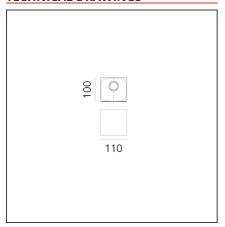

## **TECHNICAL DRAWINGS**

#### **DIMENSIONS**

| Length: | cm 11 | Glow Wire Test: | 750 |
|---------|-------|-----------------|-----|
| Width:  | cm 10 |                 |     |
| Height: | cm 11 |                 |     |