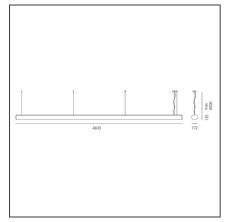

## TECHNICAL DRAWINGS

| FEATURES                                                            |                                                   |                                            |                                   |
|---------------------------------------------------------------------|---------------------------------------------------|--------------------------------------------|-----------------------------------|
| Article Code:<br>Colour:<br>Installation:<br>Environment:           | Opal white<br>Suspension<br>Indoor                | Material:<br>Series:                       | Polycarbonate, steel<br>Scenarios |
| DIMENSIONS                                                          |                                                   |                                            |                                   |
| Length:<br>Width:<br>Height:<br>Weight:<br>Max Height from ceiling: | cm 483<br>cm 17.2<br>cm 13.5<br>kg 18.5<br>cm 600 | Glow Wire Test:                            | 850                               |
| INCLUDED SOURCES                                                    |                                                   |                                            |                                   |
| Category:<br>Number:<br>Watt:<br>Lbs:<br>Socket:<br>Duration (h):   | FLUO<br>4<br>28W<br>T16-SLS<br>G5<br>16000h       | Color Rendering:<br>Color temperature (K): | 80-85<br>3000K                    |
| LUMINAIRE                                                           |                                                   |                                            |                                   |
| Watt:<br>Voltage:                                                   | 4x28W<br>220-240V                                 | Delivered lumens output (lm):10400lm       |                                   |