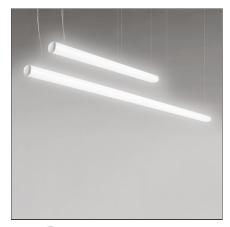

# Absolu 2x28W 2456mm Undimmable

**IP**40 ⊕

# **TECHNICAL DRAWINGS**

| - |           | <br>10 | -  |
|---|-----------|--------|----|
| ы | $-\Delta$ | <br>IK | ES |
|   |           |        |    |

**Article Code:** Material: Polycarbonate, steel Colour: Opal white Series: Scenarios Installation: Suspension **Environment:** Indoor