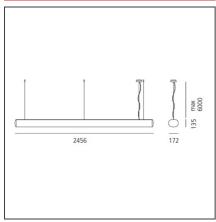

### **DIMENSIONS**

Length: cm 245 Width: cm 17.2 Height: cm 13.5 Weight: kg 9.5 Max Height from ceiling: cm 600