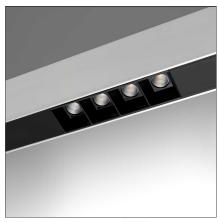

# A. Sharping Wired Gear Plates Sharping LED Direct Emission - 2368mm 70W 36° 3000K

IP20 🖺 Dimmerable: + 🕦 -

#### **DESCRIPTION**

Algoritmo Sharping is very flexible and it allows to combine in continuity Sharp light modules, with indirect and diffused LED lighting in warm white (3000K) and neutral white (4000K). Structural modules are in extruded aluminum, available in different lengths depending on the installation option, three finishes (white, black, silver or gloss anodized), two optic finishes (black and white) and three beams (20°, 36° and 52°).