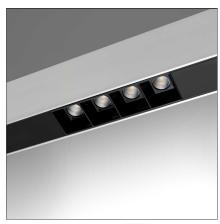

# A. Sharping Wired Gear Plates Sharping LED Direct Emission - 2368mm 50W 52° 4000K

IP20 🖺 Dimmerable: + 🕦 -

#### **DESCRIPTION**

Algoritmo Sharping is very flexible and it allows to combine in continuity Sharp light modules, with indirect and diffused LED lighting in warm white (3000K) and neutral white (4000K). Structural modules are in extruded aluminum, available in different lengths depending on the installation option, three finishes (white, black, silver or gloss anodized), two optic finishes (black and white) and three beams (20°, 36° and 52°)