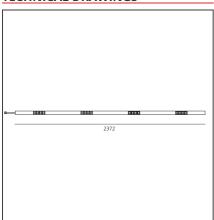

PRODUCT DATA SHEET PRODUCT CODE: AE22200

# A. Sharping Wired Gear Plates Sharping LED Direct Emission - 2368mm 50W 52° 4000K



IP20 🖺 Dimmerable: + 🕦 -

#### **DESIGN BY**

Carlotta de Bevilacqua

#### **DESCRIPTION**

Algoritmo Sharping is very flexible and it allows to combine in continuity Sharp light modules, with indirect and diffused LED lighting in warm white (3000K) and neutral white (4000K). Structural modules are in extruded aluminum, available in different lengths depending on the installation option, three finishes (white, black, silver or gloss anodized), two optic finishes (black and white) and three beams (20°, 36° and 52°)

## **TECHNICAL DRAWINGS**



## **FEATURES**

Article Code: AE22200 Series: Indoor

Colour: White
Installation: Recessed, Wall,

Suspension, Ceiling

Environment: Indoor

## **DIMENSIONS**

**Length:** cm 236

## **INCLUDED SOURCES**

 Category:
 LED
 Color temperature (K):
 4000K

 Number:
 1
 Color Tolerance:
 MacAdam 2SDCM

 Watt:
 50W
 Service Life:
 L90 (20K) 118000h

 Type:
 0

 Class:
 A

# **LUMINAIRE**

 Watt:
 50W
 Delivered lumens output (Im):3419Im

 CCT:
 4000K

 Efficiency:
 73%

 Efficiency:
 73%

 Efficacy:
 68.37lm/W

 CRI:
 90

 Dimmable Typology:
 Dali

#### Notes

 $\ensuremath{\mathsf{MV}}$  integrated through-cable. Protection screen for indirect LED wired plate included.