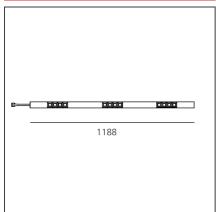

## **TECHNICAL DRAWINGS**

| Article Code:    | AE12200             | Series:                             | Indoor            |
|------------------|---------------------|-------------------------------------|-------------------|
| Colour:          | White               |                                     |                   |
| Installation:    | Recessed, Wall,     |                                     |                   |
|                  | Suspension, Ceiling |                                     |                   |
| Environment:     | Indoor              |                                     |                   |
| DIMENSIONS       |                     |                                     |                   |
| Length:          | cm 118              |                                     |                   |
| INCLUDED SOURCES |                     |                                     |                   |
| Category:        | LED                 | Color temperature (K):              | 4000K             |
| Number:          | 1                   | Color Tolerance:                    | MacAdam 2SDCM     |
| Watt:            | 38W                 | Service Life:                       | L90 (20K) 118000h |
| Туре:            | 0                   |                                     |                   |
| Class:           | А                   |                                     |                   |
| LUMINAIRE        |                     |                                     |                   |
| Watt:            | 38W                 | Delivered lumens output (lm):2564lm |                   |
|                  |                     | CCT:                                | 4000K             |
|                  |                     | Efficiency:                         | 73%               |
|                  |                     | Efficacy:                           | 67.47lm/W         |
|                  |                     | CRI:                                | 90                |
|                  |                     | Dimmable Typology:                  | Dali              |