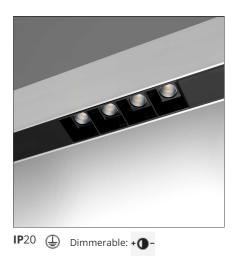

# A. Sharping Wired Gear Plates Sharping LED Direct Emission - 1184mm 38W 52° 4000K

## DESCRIPTION

Algoritmo Sharping is very flexible and it allows to combine in continuity Sharp light modules, with indirect and diffused LED lighting in warm white (3000K) and neutral white (4000K). Structural modules are in extruded aluminum, available in different lengths depending on the installation option, three finishes (white, black, silver or gloss anodized), two optic finishes (black and white) and three beams (20°, 36° and 52°).

| Article Code:    | AE12200             | Series:                             | Indoor            |
|------------------|---------------------|-------------------------------------|-------------------|
| Colour:          | White               |                                     |                   |
| Installation:    | Recessed, Wall,     |                                     |                   |
|                  | Suspension, Ceiling |                                     |                   |
| Environment:     | Indoor              |                                     |                   |
| DIMENSIONS       |                     |                                     |                   |
| Length:          | cm 118              |                                     |                   |
| INCLUDED SOURCES |                     |                                     |                   |
| Category:        | LED                 | Color temperature (K):              | 4000K             |
| Number:          | 1                   | Color Tolerance:                    | MacAdam 2SDCM     |
| Watt:            | 38W                 | Service Life:                       | L90 (20K) 118000h |
| Туре:            | 0                   |                                     |                   |
| Class:           | А                   |                                     |                   |
| LUMINAIRE        |                     |                                     |                   |
| Watt:            | 38W                 | Delivered lumens output (lm):2564lm |                   |
|                  |                     | CCT:                                | 4000K             |
|                  |                     | Efficiency:                         | 73%               |
|                  |                     | Efficacy:                           | 67.47lm/W         |
|                  |                     | CRI:                                | 90                |
|                  |                     | Dimmable Typology:                  | Dali              |