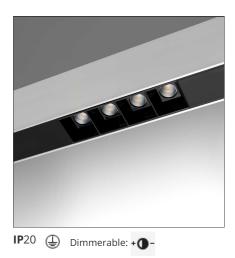

## DESCRIPTION

Algoritmo Sharping is very flexible and it allows to combine in continuity Sharp light modules, with indirect and diffused LED lighting in warm white (3000K) and neutral white (4000K). Structural modules are in extruded aluminum, available in different lengths depending on the installation option, three finishes (white, black, silver or gloss anodized), two optic finishes (black and white) and three beams (20°, 36° and 52°).

#### Notes

MV integrated through-cable. Protection screen for indirect LED wired plate included.