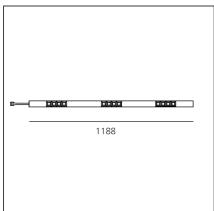

### **TECHNICAL DRAWINGS**

| Article Code:    | AE10200             | Series:                             | Indoor            |
|------------------|---------------------|-------------------------------------|-------------------|
| Colour:          | White               |                                     |                   |
| Installation:    | Recessed, Wall,     |                                     |                   |
|                  | Suspension, Ceiling |                                     |                   |
| Environment:     | Indoor              |                                     |                   |
| DIMENSIONS       |                     |                                     |                   |
| Length:          | cm 118              |                                     |                   |
| INCLUDED SOURCES |                     |                                     |                   |
| Category:        | LED                 | Color temperature (K):              | 3000K             |
| Number:          | 1                   | Color Tolerance:                    | MacAdam 2SDCM     |
| Watt:            | 38W                 | Service Life:                       | L90 (20K) 118000h |
| Туре:            | 0                   |                                     |                   |
| Class:           | A                   |                                     |                   |
| LUMINAIRE        |                     |                                     |                   |
| Watt:            | 38W                 | Delivered lumens output (lm):2396lm |                   |
|                  |                     | ССТ:                                | 3000K             |
|                  |                     | Efficiency:                         | 73%               |
|                  |                     | Efficacy:                           | 63.05lm/W         |
|                  |                     | CRI:                                | 90                |
|                  |                     | Dimmable Typology:                  | Dali              |