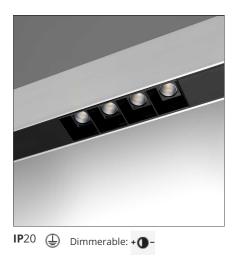

# A. Sharping Wired Gear Plates Sharping LED Direct Emission - 1184mm 38W 36° 4000K

## DESCRIPTION

Algoritmo Sharping is very flexible and it allows to combine in continuity Sharp light modules, with indirect and diffused LED lighting in warm white (3000K) and neutral white (4000K). Structural modules are in extruded aluminum, available in different lengths depending on the installation option, three finishes (white, black, silver or gloss anodized), two optic finishes (black and white) and three beams (20°, 36° and 52°).

#### Notes

MV integrated through-cable. Protection screen for indirect LED wired plate included.