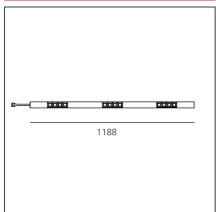

### **TECHNICAL DRAWINGS**

| Article Code:    | AE12100             | Series:                             | Indoor            |
|------------------|---------------------|-------------------------------------|-------------------|
| Colour:          | White               |                                     |                   |
| Installation:    | Recessed, Wall,     |                                     |                   |
|                  | Suspension, Ceiling |                                     |                   |
| Environment:     | Indoor              |                                     |                   |
| DIMENSIONS       |                     |                                     |                   |
| Length:          | cm 118              |                                     |                   |
| INCLUDED SOURCES |                     |                                     |                   |
| Category:        | LED                 | Color temperature (K):              | 4000K             |
| Number:          | 1                   | Color Tolerance:                    | MacAdam 2SDCM     |
| Watt:            | 38W                 | Service Life:                       | L90 (20K) 118000h |
| Туре:            | 0                   |                                     |                   |
| Class:           | А                   |                                     |                   |
| LUMINAIRE        |                     |                                     |                   |
| Watt:            | 38W                 | Delivered lumens output (lm):2476lm |                   |
|                  |                     | CCT:                                | 4000K             |
|                  |                     | Efficiency:                         | 71%               |
|                  |                     | Efficacy:                           | 65.16lm/W         |
|                  |                     | CRI:                                | 90                |
|                  |                     | Dimmable Typology:                  | Dali              |