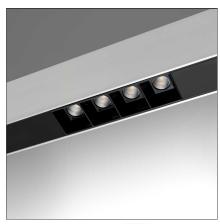

# A. Sharping Wired Gear Plates Sharping LED Direct Emission - 1184mm 25W 52° 3000K

IP20 🖺 Dimmerable: + 🛈 -

#### **DESCRIPTION**

Algoritmo Sharping is very flexible and it allows to combine in continuity Sharp light modules, with indirect and diffused LED lighting in warm white (3000K) and neutral white (4000K). Structural modules are in extruded aluminum, available in different lengths depending on the installation option, three finishes (white, black, silver or gloss anodized), two optic finishes (black and white) and three beams (20°, 36° and 52°).