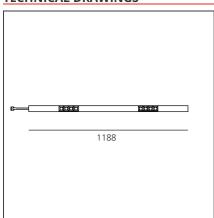

PRODUCT DATA SHEET PRODUCT CODE: AE00200

# A. Sharping Wired Gear Plates Sharping LED Direct Emission - 1184mm 25W 52° 3000K



IP20 🖺 Dimmerable: + 🛈 -

#### **DESIGN BY**

Carlotta de Bevilacqua

#### **DESCRIPTION**

Algoritmo Sharping is very flexible and it allows to combine in continuity Sharp light modules, with indirect and diffused LED lighting in warm white (3000K) and neutral white (4000K). Structural modules are in extruded aluminum, available in different lengths depending on the installation option, three finishes (white, black, silver or gloss anodized), two optic finishes (black and white) and three beams (20°, 36° and 52°).

## **TECHNICAL DRAWINGS**



## **FEATURES**

Article Code: AE00200 Series: Indoor
Colour: White
Installation: Recessed, Wall,

Suspension, Ceiling

**Environment:** Indoor

## **DIMENSIONS**

**Length:** cm 118

## **INCLUDED SOURCES**

 Category:
 LED
 Color temperature (K):
 3000 K

 Number:
 1
 Color Tolerance:
 MacAdam 2SDCM

 Watt:
 25W
 Service Life:
 L90 (20K) 118000h

 Type:
 0
 Class:
 A

# **LUMINAIRE**

 Watt:
 25W
 Delivered lumens output (lm):1597lm

 CCT:
 3000K

 Efficiency:
 73%

 Efficacy:
 63.89lm/W

 CRI:
 90

CRI: 90
Dimmable Typology: Dali

#### Notes

MV integrated through-cable. Protection screen for indirect LED wired plate included.