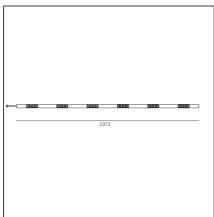

### **TECHNICAL DRAWINGS**

| FEATURES                                  |                                                            |                                     |                   |
|-------------------------------------------|------------------------------------------------------------|-------------------------------------|-------------------|
| Article Code:<br>Colour:<br>Installation: | AE37200<br>White<br>Recessed, Wall,<br>Suspension, Ceiling | Series:                             | Indoor            |
| Environment:                              | Indoor                                                     |                                     |                   |
| DIMENSIONS                                |                                                            |                                     |                   |
| Length:                                   | cm 236                                                     |                                     |                   |
| INCLUDED SOURCI                           | ES                                                         |                                     |                   |
| Category:                                 | LED                                                        | Color temperature (K):              | 4000K             |
| Number:                                   | 1                                                          | Color Tolerance:                    | MacAdam 2SDCM     |
| Watt:                                     | 134W                                                       | Service Life:                       | L90 (20K) 118000h |
| Туре:                                     | 0                                                          |                                     |                   |
| Class:                                    | A                                                          |                                     |                   |
| LUMINAIRE                                 |                                                            |                                     |                   |
| Watt:                                     | 124W                                                       | elivered lumens output (lm):10312lm |                   |
|                                           |                                                            | CCT:                                | 4000K             |
|                                           |                                                            | Efficiency:                         | 75%               |
|                                           |                                                            | Efficacy:                           | 83.16lm/W         |
|                                           |                                                            | CRI:                                | 90                |
|                                           |                                                            | Dimmable Typology:                  |                   |