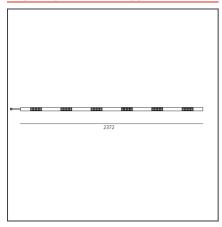

## **TECHNICAL DRAWINGS**

## **FEATURES**

Article Code: AE37100 Series: Indoor Colour: White

Installation: White Recessed, Wall,

Suspension, Ceiling Environment: Indoor

DIMENSIONS

**Length:** cm 236