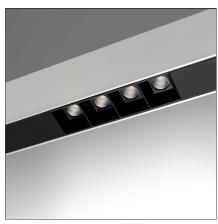

# A. Sharping Wired Gear Plates Sharping LED Direct Emission + Indirect - 2368mm 124W 36° 4000K

IP20 🖺 Dimmerable: + 🕦 -

### **DESCRIPTION**

Algoritmo Sharping is very flexible and it allows to combine in continuity Sharp light modules, with indirect and diffused LED lighting in warm white (3000K) and neutral white (4000K). Structural modules are in extruded aluminum, available in different lengths depending on the installation option, three finishes (white, black, silver or gloss anodized), two optic finishes (black and white) and three beams (20°, 36° and 52°)

### Notes

MV integrated through-cable. Protection screen for indirect LED wired plate included.