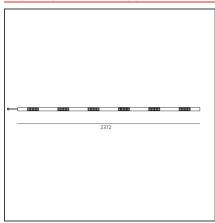

PRODUCT DATA SHEET PRODUCT CODE: AE37000

# A. Sharping Wired Gear Plates Sharping LED Direct Emission + Indirect - 2368mm 124W 20° 4000K



**IP**20 ⊕ Dimmerable: +**①**-

### **DESIGN BY**

Carlotta de Bevilacqua

### **DESCRIPTION**

Algoritmo Sharping is very flexible and it allows to combine in continuity Sharp light modules, with indirect and diffused LED lighting in warm white (3000K) and neutral white (4000K). Structural modules are in extruded aluminum, available in different lengths depending on the installation option, three finishes (white, black, silver or gloss anodized), two optic finishes (black and white) and three beams (20°, 36° and 52°)

## **TECHNICAL DRAWINGS**



## **FEATURES**

Article Code: AE37000 Series: Indoor

Colour: White
Installation: Recessed, Wall,

Suspension, Ceiling

**Environment:** Indoor

## **DIMENSIONS**

**Length:** cm 236

## **INCLUDED SOURCES**

 Category:
 LED
 Color temperature (K):
 4000K

 Number:
 1
 Color Tolerance:
 MacAdam 2SDCM

 Watt:
 134W
 Service Life:
 L90 (20K) 118000h

 Type:
 0
 Class:
 A

## **LUMINAIRE**

**Watt:** 124W **Delivered lumens output (lm):**10476lm **CCT:** 4000K

 CCT:
 4000K

 Efficiency:
 76%

 Efficacy:
 84.49lm/W

 CRI:
 90

 Dimmable Typology:
 Dali

### Notes

 $\ensuremath{\mathsf{MV}}$  integrated through-cable. Protection screen for indirect LED wired plate included.