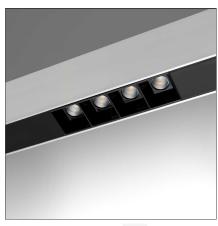

# A. Sharping Wired Gear Plates Sharping LED Direct Emission + Indirect - 2368mm 124W 20° 4000K

**IP**20 ⊕ Dimmerable: +**①**-

### **DESCRIPTION**

Algoritmo Sharping is very flexible and it allows to combine in continuity Sharp light modules, with indirect and diffused LED lighting in warm white (3000K) and neutral white (4000K). Structural modules are in extruded aluminum, available in different lengths depending on the installation option, three finishes (white, black, silver or gloss anodized), two optic finishes (black and white) and three beams (20°, 36° and 52°)

### Notes

 $\ensuremath{\mathsf{MV}}$  integrated through-cable. Protection screen for indirect LED wired plate included.