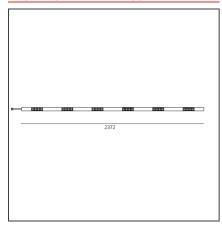

PRODUCT DATA SHEET PRODUCT CODE: AE35000

# A. Sharping Wired Gear Plates Sharping LED Direct Emission + Indirect - 2368mm 124W 20° 3000K



**IP**20 ⊕ Dimmerable: +**①**-

#### **DESIGN BY**

Carlotta de Bevilacqua

#### **DESCRIPTION**

Algoritmo Sharping is very flexible and it allows to combine in continuity Sharp light modules, with indirect and diffused LED lighting in warm white (3000K) and neutral white (4000K). Structural modules are in extruded aluminum, available in different lengths depending on the installation option, three finishes (white, black, silver or gloss anodized), two optic finishes (black and white) and three beams (20°, 36° and 52°).

## **TECHNICAL DRAWINGS**



## **FEATURES**

Article Code: AE35000 Series: Indoor

Colour: White
Installation: Recessed, Wall,

Suspension, Ceiling

**Environment:** Indoor

## **DIMENSIONS**

**Length:** cm 236

## **INCLUDED SOURCES**

 Category:
 LED
 Color temperature (K):
 3000K

 Number:
 1
 Color Tolerance:
 MacAdam 2SDCM

 Watt:
 134W
 Service Life:
 L90 (20K) 118000h

 Type:
 0

Class: A

# **LUMINAIRE**

 Watt:
 124W
 Delivered lumens output (Im):9896Im

 CCT:
 3000K

 Efficiency:
 76%

 Efficacy:
 79.81lm/W

 CRI:
 90

 Dimmable Typology:
 Dali

#### Notes

MV integrated through-cable. Protection screen for indirect LED wired plate included.