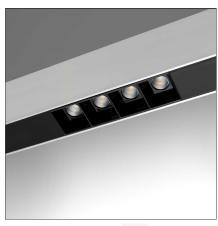

# A. Sharping Wired Gear Plates Sharping LED Direct Emission + Indirect - 2368mm 124W 20° 3000K

**IP**20 ⊕ Dimmerable: +**①**-

#### **DESCRIPTION**

Algoritmo Sharping is very flexible and it allows to combine in continuity Sharp light modules, with indirect and diffused LED lighting in warm white (3000K) and neutral white (4000K). Structural modules are in extruded aluminum, available in different lengths depending on the installation option, three finishes (white, black, silver or gloss anodized), two optic finishes (black and white) and three beams (20°, 36° and 52°).

#### Notes

MV integrated through-cable. Protection screen for indirect LED wired plate included.