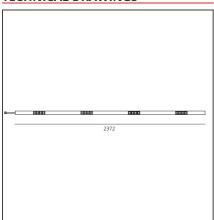

PRODUCT DATA SHEET PRODUCT CODE: AE27100

# A. Sharping Wired Gear Plates Sharping LED Direct Emission + Indirect - 2368mm 104W 36° 4000K



**IP**20 ⊕ Dimmerable: +**①**-

#### **DESIGN BY**

Carlotta de Bevilacqua

#### **DESCRIPTION**

Algoritmo Sharping is very flexible and it allows to combine in continuity Sharp light modules, with indirect and diffused LED lighting in warm white (3000K) and neutral white (4000K). Structural modules are in extruded aluminum, available in different lengths depending on the installation option, three finishes (white, black, silver or gloss anodized), two optic finishes (black and white) and three beams (20°, 36° and 52°).

## **TECHNICAL DRAWINGS**



## **FEATURES**

Article Code:AE27100Series:IndoorColour:White

**Installation:** Recessed, Wall, Suspension, Ceiling

**Environment:** Indoor

## **DIMENSIONS**

**Length:** cm 236

## **INCLUDED SOURCES**

 Category:
 LED
 Color temperature (K):
 4000K

 Number:
 1
 Color Tolerance:
 MacAdam 2SDCM

 Watt:
 104W
 Service Life:
 L90 (20K) 118000h

 Type:
 0

 Class:
 A

# **LUMINAIRE**

 Watt:
 104W
 Delivered lumens output (lm):8485lm

 CCT:
 4000K

 Efficiency:
 74%

 Efficacy:
 81.59lm/W

Efficacy: 81.59lm CRI: 90 Dimmable Typology: Dali

#### Notes

MV integrated through-cable. Protection screen for indirect LED wired plate included.