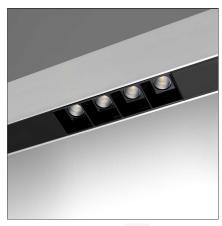

# A. Sharping Wired Gear Plates Sharping LED Direct Emission + Indirect - 2368mm 104W 36° 4000K

**IP**20 ⊕ Dimmerable: +**①**-

#### **DESCRIPTION**

Algoritmo Sharping is very flexible and it allows to combine in continuity Sharp light modules, with indirect and diffused LED lighting in warm white (3000K) and neutral white (4000K). Structural modules are in extruded aluminum, available in different lengths depending on the installation option, three finishes (white, black, silver or gloss anodized), two optic finishes (black and white) and three beams (20°, 36° and 52°).

#### Notes

MV integrated through-cable. Protection screen for indirect LED wired plate included.