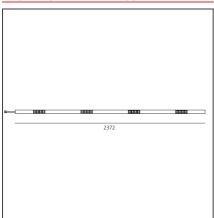

PRODUCT DATA SHEET PRODUCT CODE: AE25100

# A. Sharping Wired Gear Plates Sharping LED Direct Emission + Indirect - 2368mm 104W 36° 3000K



**IP**20 ⊕ Dimmerable: +**①**-

#### **DESIGN BY**

Carlotta de Bevilacqua

#### **DESCRIPTION**

Algoritmo Sharping is very flexible and it allows to combine in continuity Sharp light modules, with indirect and diffused LED lighting in warm white (3000K) and neutral white (4000K). Structural modules are in extruded aluminum, available in different lengths depending on the installation option, three finishes (white, black, silver or gloss anodized), two optic finishes (black and white) and three beams (20°, 36° and 52°).

## **TECHNICAL DRAWINGS**



## **FEATURES**

Article Code: AE25100 Series: Indoor Colour: White Installation: Recessed, Wall,

Suspension, Ceiling

**Environment:** Indoor

## **DIMENSIONS**

**Length:** cm 236

## **INCLUDED SOURCES**

 Category:
 LED
 Color temperature (K):
 3000K

 Number:
 1
 Service Life:
 L90 (20K) 118000h

 Watt:
 104W

 Type:
 0

 Class:
 A

# **LUMINAIRE**

 Watt:
 104W
 Delivered lumens output (lm):8036lm

 CCT:
 3000K

 Efficiency:
 75%

 Efficacy:
 77.27lm/W

CRI: 90 Dimmable Typology: Dali

#### Notes

MV integrated through-cable. Protection screen for indirect LED wired plate included.