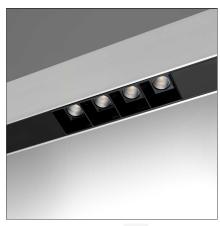

# A. Sharping Wired Gear Plates Sharping LED Direct Emission + Indirect - 2368mm 104W 36° 3000K

**IP**20 ⊕ Dimmerable: +**①**-

#### **DESCRIPTION**

Algoritmo Sharping is very flexible and it allows to combine in continuity Sharp light modules, with indirect and diffused LED lighting in warm white (3000K) and neutral white (4000K). Structural modules are in extruded aluminum, available in different lengths depending on the installation option, three finishes (white, black, silver or gloss anodized), two optic finishes (black and white) and three beams (20°, 36° and 52°).

#### Notes

MV integrated through-cable. Protection screen for indirect LED wired plate included.