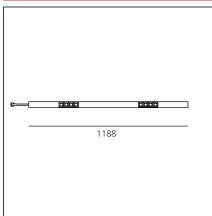

### **TECHNICAL DRAWINGS**

| FEATURES        |                     |                                     |                    |
|-----------------|---------------------|-------------------------------------|--------------------|
| Article Code:   | AE07200             | Series:                             | Indoor             |
| Colour:         | White               |                                     |                    |
| Installation:   | Recessed, Wall,     |                                     |                    |
|                 | Suspension, Ceiling |                                     |                    |
| Environment:    | Indoor              |                                     |                    |
| DIMENSIONS      |                     |                                     |                    |
| Length:         | cm 118              |                                     |                    |
| INCLUDED SOURCE | s                   |                                     |                    |
| Category:       | LED                 | Color temperature (K):              | 4000K              |
| Number:         | 1                   | Color Tolerance:                    | MacAdam 2SDCM      |
| Watt:           | 53W                 | Service Life:                       | L90 (20K) 118000h  |
| Туре:           | 0                   |                                     | 250 (2010) 1100001 |
| Class:          | A                   |                                     |                    |
| LUMINAIRE       |                     |                                     |                    |
| Watt:           | 53W                 | Delivered lumens output (lm):4301lm |                    |
|                 |                     | CCT:                                | 4000K              |
|                 |                     | Efficiency:                         | 76%                |
|                 |                     | Efficacy:                           | 81.16lm/W          |
|                 |                     | CRI:                                | 90                 |
|                 |                     | Dimmable Typology:                  | Dali               |