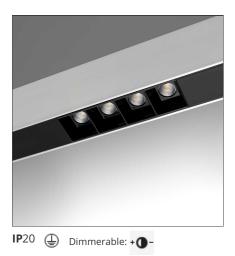

# A. Sharping Wired Gear Plates Sharping LED Direct Emission + Indirect - 1184mm 53W 52° 4000K

## DESCRIPTION

Algoritmo Sharping is very flexible and it allows to combine in continuity Sharp light modules, with indirect and diffused LED lighting in warm white (3000K) and neutral white (4000K). Structural modules are in extruded aluminum, available in different lengths depending on the installation option, three finishes (white, black, silver or gloss anodized), two optic finishes (black and white) and three beams (20°, 36° and 52°).

| FEATURES        |                     |                                     |                    |
|-----------------|---------------------|-------------------------------------|--------------------|
| Article Code:   | AE07200             | Series:                             | Indoor             |
| Colour:         | White               |                                     |                    |
| Installation:   | Recessed, Wall,     |                                     |                    |
|                 | Suspension, Ceiling |                                     |                    |
| Environment:    | Indoor              |                                     |                    |
| DIMENSIONS      |                     |                                     |                    |
| Length:         | cm 118              |                                     |                    |
| INCLUDED SOURCE | s                   |                                     |                    |
| Category:       | LED                 | Color temperature (K):              | 4000K              |
| Number:         | 1                   | Color Tolerance:                    | MacAdam 2SDCM      |
| Watt:           | 53W                 | Service Life:                       | L90 (20K) 118000h  |
| Туре:           | 0                   |                                     | 250 (2010) 1100001 |
| Class:          | A                   |                                     |                    |
| LUMINAIRE       |                     |                                     |                    |
| Watt:           | 53W                 | Delivered lumens output (lm):4301lm |                    |
|                 |                     | CCT:                                | 4000K              |
|                 |                     | Efficiency:                         | 76%                |
|                 |                     | Efficacy:                           | 81.16lm/W          |
|                 |                     | CRI:                                | 90                 |
|                 |                     | Dimmable Typology:                  | Dali               |