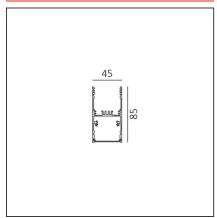

#### **TECHNICAL DRAWINGS**

#### **FEATURES**

| Article Code:<br>Colour:<br>Installation:<br>Environment: | AT18304<br>Black<br>Ceiling<br>Indoor | Series:                | Indoor |
|-----------------------------------------------------------|---------------------------------------|------------------------|--------|
| DIMENSIONS                                                |                                       |                        |        |
| Length:                                                   | cm 296                                |                        |        |
| Width:                                                    | cm 4.5                                |                        |        |
| Height:                                                   | cm 8.5                                |                        |        |
| INCLUDED SOURCES                                          |                                       |                        |        |
| Category:                                                 | LED                                   | Color temperature (K): | 4000K  |