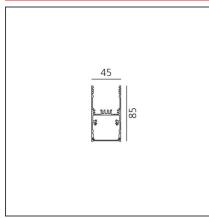

## **TECHNICAL DRAWINGS**

| FEATURES                                                  |                                       |                                                                   |                                  |
|-----------------------------------------------------------|---------------------------------------|-------------------------------------------------------------------|----------------------------------|
| Article Code:<br>Colour:<br>Installation:<br>Environment: | AT18001<br>White<br>Ceiling<br>Indoor | Series:                                                           | Indoor                           |
| DIMENSIONS                                                |                                       |                                                                   |                                  |
| Length:<br>Width:<br>Height:                              | cm 296<br>cm 4.5<br>cm 8.5            |                                                                   |                                  |
| INCLUDED SOURCES                                          |                                       |                                                                   |                                  |
| Category:<br>Number:<br>Watt:<br>Type:<br>Class:          | LED<br>1<br>82W<br>0<br>A             | Color temperature (K):                                            | 3000K                            |
| LUMINAIRE                                                 |                                       |                                                                   |                                  |
| Watt:                                                     | 82W                                   | Delivered lumens output (Im<br>CCT:<br>CRI:<br>Dimmable Typology: | ): 5176lm<br>3000K<br>80<br>Dali |