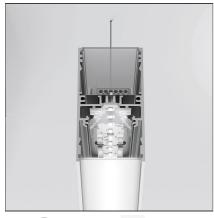

#### **DESCRIPTION**

Optimized version in line applications with wide lenghts. Diffusing direct and direct + indirect emission. Recessed trim, trimless, suspension and ceiling versions. Dimmable and non dimmable in two CCT 3000K and 4000K versions.

#### **FEATURES**

| Article Code:<br>Colour:<br>Installation:<br>Environment: | AT18004<br>Black<br>Ceiling<br>Indoor | Series:                | Indoor |
|-----------------------------------------------------------|---------------------------------------|------------------------|--------|
| DIMENSIONS                                                |                                       |                        |        |
| Length:<br>Width:<br>Height:                              | cm 296<br>cm 4.5<br>cm 8.5            |                        |        |
| INCLUDED SOURCES                                          |                                       |                        |        |
| Category:<br>Number:<br>Watt:                             | LED<br>1<br>82W                       | Color temperature (K): | 3000K  |