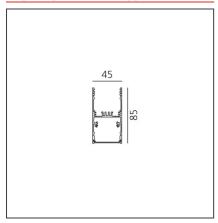

#### **TECHNICAL DRAWINGS**

#### **FEATURES**

| Article Code:<br>Colour:<br>Installation:<br>Environment: | AT18004<br>Black<br>Ceiling<br>Indoor | Series:                | Indoor |
|-----------------------------------------------------------|---------------------------------------|------------------------|--------|
| DIMENSIONS                                                |                                       |                        |        |
| Length:<br>Width:<br>Height:                              | cm 296<br>cm 4.5<br>cm 8.5            |                        |        |
| INCLUDED SOURCES                                          |                                       |                        |        |
| Category:<br>Number:<br>Watt:                             | LED<br>1<br>82W                       | Color temperature (K): | 3000K  |