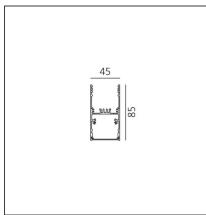

## **TECHNICAL DRAWINGS**

| FEATURES                                                  |                                       |                                      |        |
|-----------------------------------------------------------|---------------------------------------|--------------------------------------|--------|
| Article Code:<br>Colour:<br>Installation:<br>Environment: | AT15001<br>White<br>Ceiling<br>Indoor | Series:                              | Indoor |
| DIMENSIONS                                                |                                       |                                      |        |
| Length:<br>Width:<br>Height:                              | cm 237<br>cm 4.5<br>cm 8.5            |                                      |        |
| INCLUDED SOURC                                            | ES                                    |                                      |        |
| Category:<br>Number:<br>Watt:<br>Type:<br>Class:          | LED<br>1<br>66W<br>0<br>A             | Color temperature (K):               | 3000K  |
| LUMINAIRE                                                 |                                       |                                      |        |
| Watt:                                                     | 66W                                   | Delivered lumens output (lm): 4141lm |        |