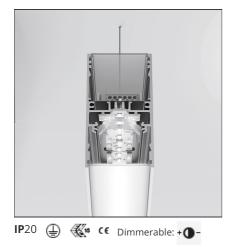

## **TECHNICAL DRAWINGS**

| FEATURES                                                  |                                       |                                      |        |
|-----------------------------------------------------------|---------------------------------------|--------------------------------------|--------|
| Article Code:<br>Colour:<br>Installation:<br>Environment: | AT15001<br>White<br>Ceiling<br>Indoor | Series:                              | Indoor |
| DIMENSIONS                                                |                                       |                                      |        |
| Length:<br>Width:<br>Height:                              | cm 237<br>cm 4.5<br>cm 8.5            |                                      |        |
| INCLUDED SOURC                                            | ES                                    |                                      |        |
| Category:<br>Number:<br>Watt:<br>Type:<br>Class:          | LED<br>1<br>66W<br>0<br>A             | Color temperature (K):               | 3000K  |
| LUMINAIRE                                                 |                                       |                                      |        |
| Watt:                                                     | 66W                                   | Delivered lumens output (lm): 4141lm |        |

CCT:

CRI:

**Dimmable Typology:** 

3000K

80

Dali