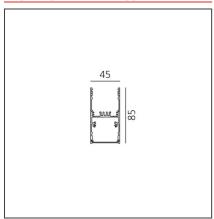

#### **TECHNICAL DRAWINGS**

#### **FFATURES**

| FLATORES                                                  |                                        |         |        |
|-----------------------------------------------------------|----------------------------------------|---------|--------|
| Article Code:<br>Colour:<br>Installation:<br>Environment: | AT15005<br>Silver<br>Ceiling<br>Indoor | Series: | Indoor |
| DIMENSIONS                                                |                                        |         |        |
| Length:<br>Width:<br>Height:                              | cm 237<br>cm 4.5<br>cm 8.5             |         |        |
| INCLUDED SOURCE                                           | :S                                     |         |        |