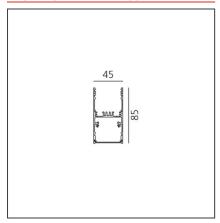

### **TECHNICAL DRAWINGS**

#### **FEATURES**

| Article Code:<br>Colour:<br>Installation:<br>Environment: | AT14201<br>White<br>Ceiling<br>Indoor | Series:                | Indoor |
|-----------------------------------------------------------|---------------------------------------|------------------------|--------|
| DIMENSIONS                                                |                                       |                        |        |
| Length:<br>Width:<br>Height:                              | cm 148<br>cm 4.5<br>cm 8.5            |                        |        |
| INCLUDED SOURCES                                          |                                       |                        |        |
| Category:<br>Number:<br>Watt:<br>Type:<br>Class:          | LED<br>1<br>42W<br>0<br>A             | Color temperature (K): | 4000K  |
| LUMINAIRE                                                 |                                       |                        |        |