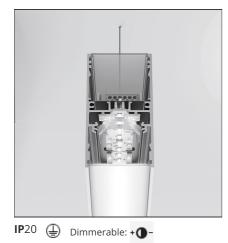

#### **TECHNICAL DRAWINGS**

| FEATURES                                                  |                                        |                                                                    |                                 |
|-----------------------------------------------------------|----------------------------------------|--------------------------------------------------------------------|---------------------------------|
| Article Code:<br>Colour:<br>Installation:<br>Environment: | AT14005<br>Silver<br>Ceiling<br>Indoor | Series:                                                            | Indoor                          |
| DIMENSIONS                                                |                                        |                                                                    |                                 |
| Length:<br>Width:<br>Height:                              | cm 148<br>cm 4.5<br>cm 8.5             |                                                                    |                                 |
| INCLUDED SOURCES                                          |                                        |                                                                    |                                 |
| Category:<br>Number:<br>Watt:<br>Type:<br>Class:          | LED<br>1<br>42W<br>0<br>A              | Color temperature (K):                                             | 3000К                           |
| LUMINAIRE                                                 |                                        |                                                                    |                                 |
| Watt:                                                     | 42W                                    | Delivered lumens output (lm)<br>CCT:<br>CRI:<br>Dimmable Typology: | : 2366lm<br>3000K<br>80<br>Dali |