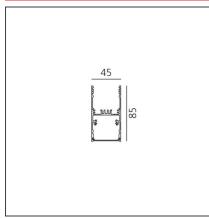

#### **TECHNICAL DRAWINGS**

| FEATURES                                                  |                                        |                                                                    |                                 |
|-----------------------------------------------------------|----------------------------------------|--------------------------------------------------------------------|---------------------------------|
| Article Code:<br>Colour:<br>Installation:<br>Environment: | AT14005<br>Silver<br>Ceiling<br>Indoor | Series:                                                            | Indoor                          |
| DIMENSIONS                                                |                                        |                                                                    |                                 |
| Length:<br>Width:<br>Height:                              | cm 148<br>cm 4.5<br>cm 8.5             |                                                                    |                                 |
| INCLUDED SOURCES                                          |                                        |                                                                    |                                 |
| Category:<br>Number:<br>Watt:<br>Type:<br>Class:          | LED<br>1<br>42W<br>0<br>A              | Color temperature (K):                                             | 3000К                           |
| LUMINAIRE                                                 |                                        |                                                                    |                                 |
| Watt:                                                     | 42W                                    | Delivered lumens output (lm)<br>CCT:<br>CRI:<br>Dimmable Typology: | : 2366lm<br>3000K<br>80<br>Dali |