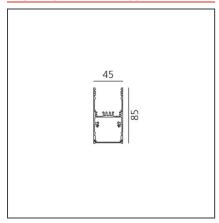

#### **TECHNICAL DRAWINGS**

#### **FEATURES**

| Article Code: Colour: Installation: Environment: DIMENSIONS | AT14004<br>Black<br>Ceiling<br>Indoor | Series:                | Indoor |
|-------------------------------------------------------------|---------------------------------------|------------------------|--------|
| Length:<br>Width:<br>Height:                                | cm 148<br>cm 4.5<br>cm 8.5            |                        |        |
| INCLUDED SOURCES                                            |                                       |                        |        |
| Category:<br>Number:<br>Watt:<br>Type:<br>Class:            | LED<br>1<br>42W<br>0<br>A             | Color temperature (K): | 3000K  |
|                                                             |                                       |                        |        |