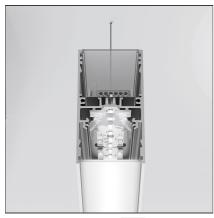

# A.39 Suspension/Ceiling - Structural Module 1482mm - Direct Emission - 3000K - DALI - Black

#### **DESCRIPTION**

Optimized version in line applications with wide lenghts. Diffusing direct and direct + indirect emission. Recessed trim, trimless, suspension and ceiling versions. Dimmable and non dimmable in two CCT 3000K and 4000K versions.

### **LUMINAIRE**

 Watt:
 42W
 Delivered lumens output (Im): 2366Im

 CCT:
 3000K

 CRI:
 80

 Dimmable Typology:
 Dali