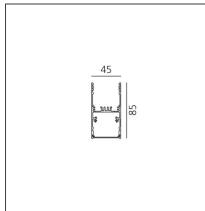

| FEATURES                                                  |                                       |                                              |                         |
|-----------------------------------------------------------|---------------------------------------|----------------------------------------------|-------------------------|
| Article Code:<br>Colour:<br>Installation:<br>Environment: | AT13301<br>White<br>Ceiling<br>Indoor | Series:                                      | Indoor                  |
| DIMENSIONS                                                |                                       |                                              |                         |
| Length:<br>Width:<br>Height:                              | cm 118<br>cm 4.5<br>cm 8.5            |                                              |                         |
| INCLUDED SOURCES                                          |                                       |                                              |                         |
| Category:<br>Number:<br>Watt:<br>Type:<br>Class:          | LED<br>1<br>34W<br>0<br>A             | Color temperature (K):                       | 4000K                   |
| LUMINAIRE                                                 |                                       |                                              |                         |
| Watt:                                                     | 34W                                   | Delivered lumens output (lm)<br>CCT:<br>CRI: | : 2163lm<br>4000K<br>80 |