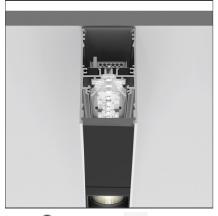

# A.39 Suspension/Ceiling - Direct Emission - 2368mm - 20° - 4000K - Dimmable DALI - 6x4 Optics - Black

**DESIGN BY** Carlotta de Bevilacqua

DESCRIPTION

IP 20 🕒 Dimmerable: +①-

## TECHNICAL DRAWINGS

| FEATURES                                  |                                         |                                      |                   |
|-------------------------------------------|-----------------------------------------|--------------------------------------|-------------------|
| Article Code:<br>Colour:<br>Installation: | BH02304<br>Black<br>Suspension, Ceiling | Series:                              | Indoor            |
| DIMENSIONS                                |                                         |                                      |                   |
| Length:<br>Width:<br>Height:              | cm 237<br>cm 4.5<br>cm 8.5              |                                      |                   |
| INCLUDED SOURCES                          |                                         |                                      |                   |
| Category:                                 | LED                                     | Color temperature (K):               | 4000K             |
| Number:                                   | 1                                       | Color Tolerance:                     | MacAdam 2SDCM     |
| Watt:                                     | 80W                                     | Service Life:                        | L90 (20K) 118000h |
| Туре:                                     | 0                                       |                                      |                   |
| LUMINAIRE                                 |                                         |                                      |                   |
| Watt:                                     | 70W                                     | Delivered lumens output (lm): 5292lm |                   |
|                                           |                                         | ССТ:                                 | 4000K             |
|                                           |                                         | Efficiency:                          | 76%               |
|                                           |                                         | Efficacy:                            | 75.61lm/W         |
|                                           |                                         | CRI:                                 | 90                |
|                                           |                                         | Dimmable Typology:                   | Dali              |
|                                           |                                         |                                      |                   |