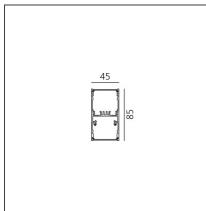

## TECHNICAL DRAWINGS

| FEATURES                                  |                                         |                                      |                   |
|-------------------------------------------|-----------------------------------------|--------------------------------------|-------------------|
| Article Code:<br>Colour:<br>Installation: | BH02304<br>Black<br>Suspension, Ceiling | Series:                              | Indoor            |
| DIMENSIONS                                |                                         |                                      |                   |
| Length:<br>Width:<br>Height:              | cm 237<br>cm 4.5<br>cm 8.5              |                                      |                   |
| INCLUDED SOURCES                          |                                         |                                      |                   |
| Category:                                 | LED                                     | Color temperature (K):               | 4000K             |
| Number:                                   | 1                                       | Color Tolerance:                     | MacAdam 2SDCM     |
| Watt:                                     | 80W                                     | Service Life:                        | L90 (20K) 118000h |
| Туре:                                     | 0                                       |                                      |                   |
| LUMINAIRE                                 |                                         |                                      |                   |
| Watt:                                     | 70W                                     | Delivered lumens output (lm): 5292lm |                   |
|                                           |                                         | ССТ:                                 | 4000K             |
|                                           |                                         | Efficiency:                          | 76%               |
|                                           |                                         | Efficacy:                            | 75.61lm/W         |
|                                           |                                         | CRI:                                 | 90                |
|                                           |                                         | Dimmable Typology:                   | Dali              |
|                                           |                                         |                                      |                   |