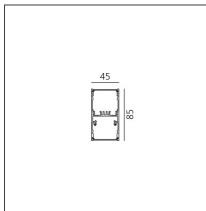

## TECHNICAL DRAWINGS

| FEATURES                                  |                                          |                                                                                                |                                                     |
|-------------------------------------------|------------------------------------------|------------------------------------------------------------------------------------------------|-----------------------------------------------------|
| Article Code:<br>Colour:<br>Installation: | BH01005<br>Silver<br>Suspension, Ceiling | Series:                                                                                        | Indoor                                              |
| DIMENSIONS                                |                                          |                                                                                                |                                                     |
| Length:<br>Width:<br>Height:              | cm 118<br>cm 4.5<br>cm 8.5               |                                                                                                |                                                     |
| INCLUDED SOURCES                          |                                          |                                                                                                |                                                     |
| Category:<br>Number:<br>Watt:<br>Type:    | LED<br>1<br>38W<br>0                     | Color temperature (K):<br>Color Tolerance:<br>Service Life:                                    | 3000K<br>MacAdam 2SDCM<br>L90 (20K) 118000h         |
| LUMINAIRE                                 |                                          |                                                                                                |                                                     |
| Watt:                                     | 38W                                      | Delivered lumens output (lm)<br>CCT:<br>Efficiency:<br>Efficacy:<br>CRI:<br>Dimmable Typology: | : 2396lm<br>3000K<br>73%<br>63.05lm/W<br>90<br>Dali |