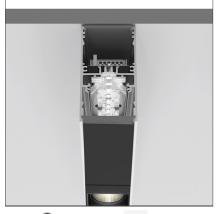

# A.39 Suspension/Ceiling - Direct Emission - 1184mm - 52° - 3000K - Dimmable DALI - 3x4 Optics - Silver

**DESIGN BY** Carlotta de Bevilacqua

DESCRIPTION

IP 20 🕒 Dimmerable: +①-

## TECHNICAL DRAWINGS

| FEATURES                                  |                                          |                                                                                                |                                                     |
|-------------------------------------------|------------------------------------------|------------------------------------------------------------------------------------------------|-----------------------------------------------------|
| Article Code:<br>Colour:<br>Installation: | BH01005<br>Silver<br>Suspension, Ceiling | Series:                                                                                        | Indoor                                              |
| DIMENSIONS                                |                                          |                                                                                                |                                                     |
| Length:<br>Width:<br>Height:              | cm 118<br>cm 4.5<br>cm 8.5               |                                                                                                |                                                     |
| INCLUDED SOURCES                          |                                          |                                                                                                |                                                     |
| Category:<br>Number:<br>Watt:<br>Type:    | LED<br>1<br>38W<br>0                     | Color temperature (K):<br>Color Tolerance:<br>Service Life:                                    | 3000K<br>MacAdam 2SDCM<br>L90 (20K) 118000h         |
| LUMINAIRE                                 |                                          |                                                                                                |                                                     |
| Watt:                                     | 38W                                      | Delivered lumens output (lm)<br>CCT:<br>Efficiency:<br>Efficacy:<br>CRI:<br>Dimmable Typology: | : 2396lm<br>3000K<br>73%<br>63.05lm/W<br>90<br>Dali |