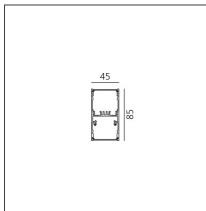

## TECHNICAL DRAWINGS

| FEATURES                                  |                                         |                                                                                                |                                                     |
|-------------------------------------------|-----------------------------------------|------------------------------------------------------------------------------------------------|-----------------------------------------------------|
| Article Code:<br>Colour:<br>Installation: | BH04201<br>White<br>Suspension, Ceiling | Series:                                                                                        | Indoor                                              |
| DIMENSIONS                                |                                         |                                                                                                |                                                     |
| Length:<br>Width:<br>Height:              | cm 118<br>cm 4.5<br>cm 8.5              |                                                                                                |                                                     |
| INCLUDED SOURCES                          |                                         |                                                                                                |                                                     |
| Category:<br>Number:<br>Watt:<br>Type:    | LED<br>1<br>25W<br>0                    | Color temperature (K):<br>Color Tolerance:<br>Service Life:                                    | 3000K<br>MacAdam 2SDCM<br>L90 (20K) 118000h         |
| LUMINAIRE                                 |                                         |                                                                                                |                                                     |
| Watt:                                     | 25W                                     | Delivered lumens output (lm)<br>CCT:<br>Efficiency:<br>Efficacy:<br>CRI:<br>Dimmable Typology: | : 1648lm<br>3000K<br>76%<br>65.94lm/W<br>90<br>Dali |