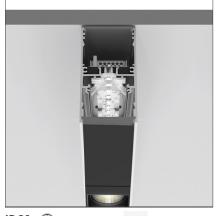

# A.39 Suspension/Ceiling - Direct Emission - 1184mm - 20° - 3000K - Dimmable DALI - 2x4 Optics - White

**DESIGN BY** Carlotta de Bevilacqua

DESCRIPTION

IP 20 🕒 Dimmerable: +①-

## TECHNICAL DRAWINGS

| FEATURES                                  |                                         |                                                                                                |                                                     |
|-------------------------------------------|-----------------------------------------|------------------------------------------------------------------------------------------------|-----------------------------------------------------|
| Article Code:<br>Colour:<br>Installation: | BH04201<br>White<br>Suspension, Ceiling | Series:                                                                                        | Indoor                                              |
| DIMENSIONS                                |                                         |                                                                                                |                                                     |
| Length:<br>Width:<br>Height:              | cm 118<br>cm 4.5<br>cm 8.5              |                                                                                                |                                                     |
| INCLUDED SOURCES                          |                                         |                                                                                                |                                                     |
| Category:<br>Number:<br>Watt:<br>Type:    | LED<br>1<br>25W<br>0                    | Color temperature (K):<br>Color Tolerance:<br>Service Life:                                    | 3000K<br>MacAdam 2SDCM<br>L90 (20K) 118000h         |
| LUMINAIRE                                 |                                         |                                                                                                |                                                     |
| Watt:                                     | 25W                                     | Delivered lumens output (lm)<br>CCT:<br>Efficiency:<br>Efficacy:<br>CRI:<br>Dimmable Typology: | : 1648lm<br>3000K<br>76%<br>65.94lm/W<br>90<br>Dali |