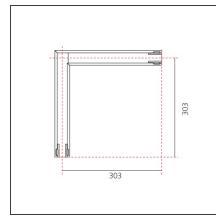

## TECHNICAL DRAWINGS

| FEATURES                                                  |                                        |                                                                                             |                                                       |
|-----------------------------------------------------------|----------------------------------------|---------------------------------------------------------------------------------------------|-------------------------------------------------------|
| Article Code:<br>Colour:<br>Installation:<br>Environment: | AT35105<br>Silver<br>Ceiling<br>Indoor | Series:                                                                                     | Indoor                                                |
| DIMENSIONS                                                |                                        |                                                                                             |                                                       |
| Length:<br>Width:                                         | cm 30.3<br>cm 30.3                     |                                                                                             |                                                       |
| INCLUDED SOURCES                                          |                                        |                                                                                             |                                                       |
| Category:<br>Number:<br>Watt:<br>Type:                    | LED<br>1<br>17W<br>0                   | Color temperature (K):                                                                      | 4000K                                                 |
| LUMINAIRE                                                 |                                        |                                                                                             |                                                       |
| Watt:                                                     | 17W                                    | Delivered lumens output (<br>CCT:<br>Efficiency:<br>Efficacy:<br>CRI:<br>Dimmable Typology: | lm): 989lm<br>4000K<br>41%<br>58.16lm/W<br>80<br>Dali |