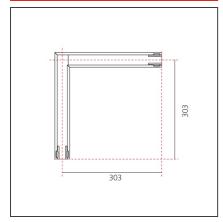

PRODUCT DATA SHEET PRODUCT CODE: AT35104

# A.39 Suspension/Ceiling - 90° Corner (same plane) 4000K DALI Black

#### **DESIGN BY**

Carlotta de Bevilacqua

#### **DESCRIPTION**



IP20 🖺 Dimmerable: +0-

## **TECHNICAL DRAWINGS**



## **FEATURES**

AT35104 **Article Code:** Colour: Black Ceiling Installation: **Environment:** Indoor

# **DIMENSIONS**

Length: cm 30.3 Width: cm 30.3

## **INCLUDED SOURCES**

LED Category: Number: Watt: 17W 0 Type:

# **LUMINAIRE**

17W Watt:

Delivered lumens output (lm): 989lm CCT: 4000K

Color temperature (K):

Indoor

4000K

Series:

Efficiency: 41% Efficacy: 58.16lm/W CRI: 80 Dimmable Typology: Dali





# PRODUCT DATA SHEET

## **ACCESSORIES**

NO IMAGE AVAILABLE

A.39 - Mechanical joint including 1 suspension cable AT09500 NO IMAGE AVAILABLE

A.39 - End Cap (Kit 2x) - Black AT09404