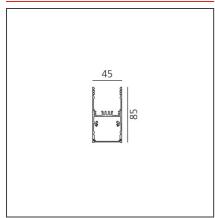

## **TECHNICAL DRAWINGS**

# **DIMENSIONS**

 Length:
 cm 296

 Width:
 cm 4.5

 Height:
 cm 8.5