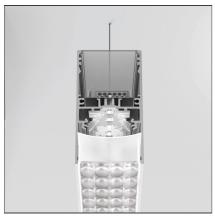

## **DESCRIPTION**

Controlled emission LED optic System. UGR index control and 65° luminance (EN 12464). Patent-pending proprietary optic system made by a thin black square-meshed grid and by a system of square plano-convex lenses of appropriate beam angle. The internal part of the grid is white painted and has a high reflection coefficient, so that the light incident on the grid is retrieved within the A.39 body. A net 'cut off' at the required angle is obtained through this system. The convex profile of the lens is designed with images optic techniques, so that the emission is limited within the 65° required by standard EN 12464. UGR<19 Angle luminance equals to 65° and beyond: <3,000 cd/m2. The grid positioned over the lenses allows only the rays falling into the required output angular limits to be incident to the lenses. The rays beyond these limits are recovered and redirected inside the light box (if the ray is incident to the white surface) or cancelled (if the ray is incident to the black edge).

## **FEATURES**

| Article Code: | AT18704             | Series: | Indoor |
|---------------|---------------------|---------|--------|
| Colour:       | Black               |         |        |
| Installation: | Suspension, Ceiling |         |        |