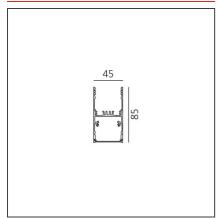

m angle. The internal part of the grid is white painted and has a high reflection coefficient, so that the light incident on the grid is retrieved within the A.39 body. A net 'cut off' at the required angle is obtained through this system. The convex profile of the lens is designed with images optic techniques, so that the emission is limited within the 65° required by standard EN 12464. UGR<19 Angle luminance equals to 65° and beyond: <3,000 cd/m2. The grid positioned over the lenses allows only the rays falling into the required output angular limits to be incident to the lenses. The rays beyond these limits are recovered and redirected inside the light box (if the ray is incident to the white surface) or cancelled (if the ray is incident to the black edge).

### **TECHNICAL DRAWINGS**



# **FEATURES**

| Article Code:            | AT18501                      | Series: | Indoor |
|--------------------------|------------------------------|---------|--------|
| Colour:<br>Installation: | White<br>Suspension, Ceiling |         |        |
|                          |                              |         |        |

Color temperature (K):

# **DIMENSIONS**

# **INCLUDED SOURCES**

 Category:
 LED

 Number:
 1

 Watt:
 82W

 Type:
 0

 Class:
 A

# LUMINAIRE

 Watt:
 82W
 Delivered lumens output (lm): 4889lm

 CCT:
 3000K

 Efficiency:
 42%

 Efficacy:
 59.62lm/W

 CRI:
 80

## **Notes**

Screen supplied separately. Screen quantity to order: 2x M186700.



# **ACCESSORIES**

NO IMAGE AVAILABLE

A.39 - Mechanical joint including 1 suspension cable AT09500

NO IMAGE AVAILABLE