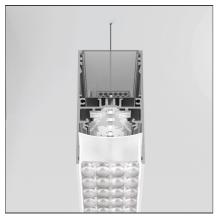

# **DESCRIPTION**

Controlled emission LED optic System. UGR index control and 65° luminance (EN 12464). Patent-pending proprietary optic system made by a thin black square-meshed grid and by a system of square plano-convex lenses of appropriate beam angle. The internal part of the grid is white painted and has a high reflection coefficient, so that the light incident on the grid is retrieved within the A.39 body. A net 'cut off' at the required angle is obtained through this system. The convex profile of the lens is designed with images optic techniques, so that the emission is limited within the 65° required by standard EN 12464. UGR<19 Angle luminance equals to 65° and beyond: <3,000 cd/m2. The grid positioned over the lenses allows only the rays falling into the required output angular limits to be incident to the lenses. The rays beyond these limits are recovered and redirected inside the light box (if the ray is incident to the white surface) or cancelled (if the ray is incident to the black edge).