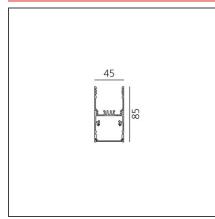

| FEATURES                                         |                                         |                                                                                                |                                                      |
|--------------------------------------------------|-----------------------------------------|------------------------------------------------------------------------------------------------|------------------------------------------------------|
| Article Code:<br>Colour:<br>Installation:        | AT15601<br>White<br>Suspension, Ceiling | Series:                                                                                        | Indoor                                               |
| DIMENSIONS                                       |                                         |                                                                                                |                                                      |
| Length:<br>Width:<br>Height:                     | cm 237<br>cm 4.5<br>cm 8.5              |                                                                                                |                                                      |
| INCLUDED SOURCES                                 |                                         |                                                                                                |                                                      |
| Category:<br>Number:<br>Watt:<br>Type:<br>Class: | LED<br>1<br>66W<br>0<br>A               | Color temperature (K):                                                                         | 4000К                                                |
| LUMINAIRE                                        |                                         |                                                                                                |                                                      |
| Watt:                                            | 66W                                     | Delivered lumens output (lm)<br>CCT:<br>Efficiency:<br>Efficacy:<br>CRI:<br>Dimmable Typology: | ): 4087lm<br>4000K<br>42%<br>61.92lm/W<br>80<br>Dali |
| Netes                                            |                                         |                                                                                                |                                                      |