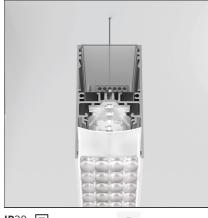

#### DESCRIPTION

Controlled emission LED optic System. UGR index control and 65° luminance (EN 12464). Patent-pending proprietary optic system made by a thin black square-meshed grid and by a system of square plano-convex lenses of appropriate beam angle. The internal part of the grid is white painted and has a high reflection coefficient, so that the light incident on the grid is retrieved within the A.39 body. A net 'cut off' at the required angle is obtained through this system. The convex profile of the lens is designed with images optic techniques, so that the emission is limited within the 65° required by standard EN 12464. UGR<19 Angle luminance equals to 65° and beyond: <3,000 cd/m2. The grid positioned over the lenses allows only the rays falling into the required output angular limits to be incident to the lenses. The rays beyond these limits are recovered and redirected inside the light box (if the ray is incident to the white surface) or cancelled (if the ray is incident to the black edge).

| FEATURES                                         |                                         |                                                                                                |                                                      |
|--------------------------------------------------|-----------------------------------------|------------------------------------------------------------------------------------------------|------------------------------------------------------|
| Article Code:<br>Colour:<br>Installation:        | AT15601<br>White<br>Suspension, Ceiling | Series:                                                                                        | Indoor                                               |
| DIMENSIONS                                       |                                         |                                                                                                |                                                      |
| Length:<br>Width:<br>Height:                     | cm 237<br>cm 4.5<br>cm 8.5              |                                                                                                |                                                      |
| INCLUDED SOURCES                                 |                                         |                                                                                                |                                                      |
| Category:<br>Number:<br>Watt:<br>Type:<br>Class: | LED<br>1<br>66W<br>0<br>A               | Color temperature (K):                                                                         | 4000К                                                |
| LUMINAIRE                                        |                                         |                                                                                                |                                                      |
| Watt:                                            | 66W                                     | Delivered lumens output (lm)<br>CCT:<br>Efficiency:<br>Efficacy:<br>CRI:<br>Dimmable Typology: | ): 4087lm<br>4000K<br>42%<br>61.92lm/W<br>80<br>Dali |
| Netes                                            |                                         |                                                                                                |                                                      |