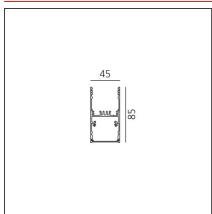

#### **TECHNICAL DRAWINGS**

# **DIMENSIONS**

 Length:
 cm 148

 Width:
 cm 4.5

 Height:
 cm 8.5