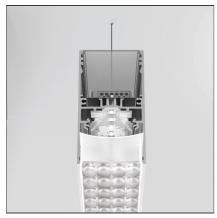

## **DESCRIPTION**

Controlled emission LED optic System. UGR index control and 65° luminance (EN 12464). Patent-pending proprietary optic system made by a thin black square-meshed grid and by a system of square plano-convex lenses of appropriate beam angle. The internal part of the grid is white painted and has a high reflection coefficient, so that the light incident on the grid is retrieved within the A.39 body. A net 'cut off' at the required angle is obtained through this system. The convex profile of the lens is designed with images optic techniques, so that the emission is limited within the 65° required by standard EN 12464. UGR<19 Angle luminance equals to 65° and beyond: <3,000 cd/m2. The grid positioned over the lenses allows only the rays falling into the required output angular limits to be incident to the lenses. The rays beyond these limits are recovered and redirected inside the light box (if the ray is incident to the white surface) or cancelled (if the ray is incident to the black edge).

## **FEATURES**

| Article Code: | AT14701             | Series: | Indoor |
|---------------|---------------------|---------|--------|
| Colour:       | White               |         |        |
| Installation: | Suspension, Ceiling |         |        |