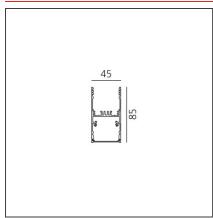

angle. The internal part of the grid is white painted and has a high reflection coefficient, so that the light incident on the grid is retrieved within the A.39 body. A net 'cut off' at the required angle is obtained through this system. The convex profile of the lens is designed with images optic techniques, so that the emission is limited within the 65° required by standard EN 12464. UGR<19 Angle luminance equals to 65° and beyond: <3,000 cd/m2. The grid positioned over the lenses allows only the rays falling into the required output angular limits to be incident to the lenses. The rays beyond these limits are recovered and redirected inside the light box (if the ray is incident to the white surface) or cancelled (if the ray is incident to the black edge).

#### **TECHNICAL DRAWINGS**



#### **FEATURES**

| Article Code: | AT14704             | Series: | Indoor |  |
|---------------|---------------------|---------|--------|--|
| Colour:       | Black               |         |        |  |
| Installation: | Suspension, Ceiling |         |        |  |

## stallation: Suspension, Ceiling

#### **DIMENSIONS**

 Length:
 cm 148

 Width:
 cm 4.5

 Height:
 cm 8.5

#### **INCLUDED SOURCES**

| Category:          | LED | Color temperature ( |
|--------------------|-----|---------------------|
| Number:            | 1   |                     |
| Watt:              | 42W |                     |
| Туре:              | 0   |                     |
| Class <sup>,</sup> | Α   |                     |

#### LUMINAIRF

| LUMINAIRE |     |                                      |           |