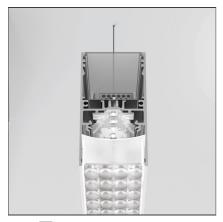

#### **DESCRIPTION**

Controlled emission LED optic System. UGR index control and 65° luminance (EN 12464). Patent-pending proprietary optic system made by a thin black square-meshed grid and by a system of square plano-convex lenses of appropriate beam angle. The internal part of the grid is white painted and has a high reflection coefficient, so that the light incident on the grid is retrieved within the A.39 body. A net 'cut off' at the required angle is obtained through this system. The convex profile of the lens is designed with images optic techniques, so that the emission is limited within the 65° required by standard EN 12464. UGR<19 Angle luminance equals to 65° and beyond: <3,000 cd/m2. The grid positioned over the lenses allows only the rays falling into the required output angular limits to be incident to the lenses. The rays beyond these limits are recovered and redirected inside the light box (if the ray is incident to the white surface) or cancelled (if the ray is incident to the black edge).

#### LUMINAIRF

| LUMINAIRE |     |                                      |           |  |
|-----------|-----|--------------------------------------|-----------|--|
| Watt:     | 42W | Delivered lumens output (lm): 2480lm |           |  |
|           |     | сст:                                 | 4000K     |  |
|           |     | Efficiency:                          | 41%       |  |
|           |     | Efficacy:                            | 59.05lm/W |  |
|           |     | CRI:                                 | 80        |  |