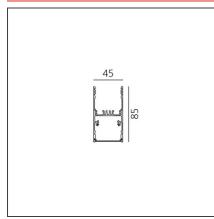

| FEATURES                                         |                                         |                                                                                               |                                                   |
|--------------------------------------------------|-----------------------------------------|-----------------------------------------------------------------------------------------------|---------------------------------------------------|
| Article Code:<br>Colour:<br>Installation:        | AT14601<br>White<br>Suspension, Ceiling | Series:                                                                                       | Indoor                                            |
| DIMENSIONS                                       |                                         |                                                                                               |                                                   |
| Length:<br>Width:<br>Height:                     | cm 148<br>cm 4.5<br>cm 8.5              |                                                                                               |                                                   |
| INCLUDED SOURCES                                 |                                         |                                                                                               |                                                   |
| Category:<br>Number:<br>Watt:<br>Type:<br>Class: | LED<br>1<br>42W<br>0<br>A               | Color temperature (K):                                                                        | 4000K                                             |
| LUMINAIRE                                        |                                         |                                                                                               |                                                   |
| Watt:                                            | 42W                                     | Delivered lumens output (Im<br>CCT:<br>Efficiency:<br>Efficacy:<br>CRI:<br>Dimmable Typology: | ): 2554lm<br>80K<br>42%<br>60.81lm/W<br>0<br>Dali |
| Notos                                            |                                         |                                                                                               |                                                   |