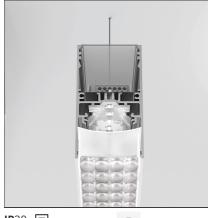

## DESCRIPTION

Controlled emission LED optic System. UGR index control and 65° luminance (EN 12464). Patent-pending proprietary optic system made by a thin black square-meshed grid and by a system of square plano-convex lenses of appropriate beam angle. The internal part of the grid is white painted and has a high reflection coefficient, so that the light incident on the grid is retrieved within the A.39 body. A net 'cut off' at the required angle is obtained through this system. The convex profile of the lens is designed with images optic techniques, so that the emission is limited within the 65° required by standard EN 12464. UGR<19 Angle luminance equals to 65° and beyond: <3,000 cd/m2. The grid positioned over the lenses allows only the rays falling into the required output angular limits to be incident to the lenses. The rays beyond these limits are recovered and redirected inside the light box (if the ray is incident to the white surface) or cancelled (if the ray is incident to the black edge).

| FEATURES                                         |                                         |                                                                                               |                                                   |
|--------------------------------------------------|-----------------------------------------|-----------------------------------------------------------------------------------------------|---------------------------------------------------|
| Article Code:<br>Colour:<br>Installation:        | AT14601<br>White<br>Suspension, Ceiling | Series:                                                                                       | Indoor                                            |
| DIMENSIONS                                       |                                         |                                                                                               |                                                   |
| Length:<br>Width:<br>Height:                     | cm 148<br>cm 4.5<br>cm 8.5              |                                                                                               |                                                   |
| INCLUDED SOURCES                                 |                                         |                                                                                               |                                                   |
| Category:<br>Number:<br>Watt:<br>Type:<br>Class: | LED<br>1<br>42W<br>0<br>A               | Color temperature (K):                                                                        | 4000K                                             |
| LUMINAIRE                                        |                                         |                                                                                               |                                                   |
| Watt:                                            | 42W                                     | Delivered lumens output (Im<br>CCT:<br>Efficiency:<br>Efficacy:<br>CRI:<br>Dimmable Typology: | ): 2554lm<br>80K<br>42%<br>60.81lm/W<br>0<br>Dali |
| Notos                                            |                                         |                                                                                               |                                                   |