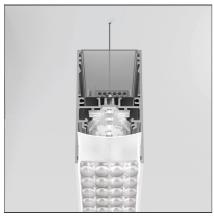

## **DESCRIPTION**

Controlled emission LED optic System. UGR index control and 65° luminance (EN 12464). Patent-pending proprietary optic system made by a thin black square-meshed grid and by a system of square plano-convex lenses of appropriate beam angle. The internal part of the grid is white painted and has a high reflection coefficient, so that the light incident on the grid is retrieved within the A.39 body. A net 'cut off' at the required angle is obtained through this system. The convex profile of the lens is designed with images optic techniques, so that the emission is limited within the 65° required by standard EN 12464. UGR<19 Angle luminance equals to 65° and beyond: <3,000 cd/m2. The grid positioned over the lenses allows only the rays falling into the required output angular limits to be incident to the lenses. The rays beyond these limits are recovered and redirected inside the light box (if the ray is incident to the white surface) or cancelled (if the ray is incident to the black edge).

# **INCLUDED SOURCES**

| Category. | LED |
|-----------|-----|
| Number:   | 1   |
| Watt:     | 42W |
| Type:     | 0   |
| Class:    | Α   |

### IIMINIAIDE

| LUMINAIRE |     |                         |                                      |  |
|-----------|-----|-------------------------|--------------------------------------|--|
| Watt:     | 42W | Delivered lumens output | Delivered lumens output (lm): 2480lm |  |
|           |     | сст:                    | 4000K                                |  |
|           |     | Efficiency:             | 41%                                  |  |
|           |     | Efficacy:               | 59.05lm/W                            |  |
|           |     | CRI:                    | 80                                   |  |
|           |     | Dimmable Typology:      | Dali                                 |  |