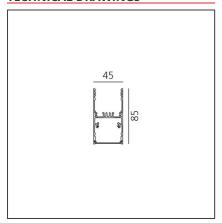

eam angle. The internal part of the grid is white painted and has a high reflection coefficient, so that the light incident on the grid is retrieved within the A.39 body. A net 'cut off' at the required angle is obtained through this system. The convex profile of the lens is designed with images optic techniques, so that the emission is limited within the 65° required by standard EN 12464. UGR<19 Angle luminance equals to 65° and beyond: <3,000 cd/m2. The grid positioned over the lenses allows only the rays falling into the required output angular limits to be incident to the lenses. The rays beyond these limits are recovered and redirected inside the light box (if the ray is incident to the white surface) or cancelled (if the ray is incident to the black edge).

# **TECHNICAL DRAWINGS**



### **FEATURES**

| Article Code: | AT14605             | Series: | Indoor |
|---------------|---------------------|---------|--------|
| Colour:       | Silver              |         |        |
| Installation: | Suspension, Ceiling |         |        |

### **DIMENSIONS**

 Length:
 cm 148

 Width:
 cm 4.5

 Height:
 cm 8.5

# **INCLUDED SOURCES**

| Category. | LED |
|-----------|-----|
| Number:   | 1   |
| Watt:     | 42W |
| Type:     | 0   |
| Class:    | Α   |

### IIMINIAIDE

| LUMINAIRE |     |                         |                                      |  |
|-----------|-----|-------------------------|--------------------------------------|--|
| Watt:     | 42W | Delivered lumens output | Delivered lumens output (lm): 2480lm |  |
|           |     | сст:                    |