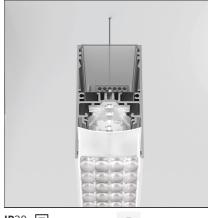

## DESCRIPTION

Controlled emission LED optic System. UGR index control and 65° luminance (EN 12464). Patent-pending proprietary optic system made by a thin black square-meshed grid and by a system of square plano-convex lenses of appropriate beam angle. The internal part of the grid is white painted and has a high reflection coefficient, so that the light incident on the grid is retrieved within the A.39 body. A net 'cut off' at the required angle is obtained through this system. The convex profile of the lens is designed with images optic techniques, so that the emission is limited within the 65° required by standard EN 12464. UGR<19 Angle luminance equals to 65° and beyond: <3,000 cd/m2. The grid positioned over the lenses allows only the rays falling into the required output angular limits to be incident to the lenses. The rays beyond these limits are recovered and redirected inside the light box (if the ray is incident to the white surface) or cancelled (if the ray is incident to the black edge).

| FEATURES                                         |                                         |                                                                                                |                                                     |
|--------------------------------------------------|-----------------------------------------|------------------------------------------------------------------------------------------------|-----------------------------------------------------|
| Article Code:<br>Colour:<br>Installation:        | AT14401<br>White<br>Suspension, Ceiling | Series:                                                                                        | Indoor                                              |
| DIMENSIONS                                       |                                         |                                                                                                |                                                     |
| Length:<br>Width:<br>Height:                     | cm 148<br>cm 4.5<br>cm 8.5              |                                                                                                |                                                     |
| INCLUDED SOURCES                                 |                                         |                                                                                                |                                                     |
| Category:<br>Number:<br>Watt:<br>Type:<br>Class: | LED<br>1<br>42W<br>0<br>A               | Color temperature (K):                                                                         | 3000K                                               |
| LUMINAIRE                                        |                                         |                                                                                                |                                                     |
| Watt:                                            | 42W                                     | Delivered lumens output (lm)<br>CCT:<br>Efficiency:<br>Efficacy:<br>CRI:<br>Dimmable Typology: | : 2445lm<br>3000K<br>42%<br>58.21lm/W<br>80<br>Dali |
| Netes                                            |                                         |                                                                                                |                                                     |