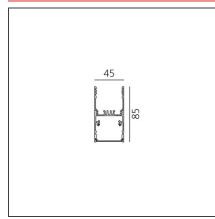

| FEATURES                                         |                                         |                                                                                                |                                                     |
|--------------------------------------------------|-----------------------------------------|------------------------------------------------------------------------------------------------|-----------------------------------------------------|
| Article Code:<br>Colour:<br>Installation:        | AT14401<br>White<br>Suspension, Ceiling | Series:                                                                                        | Indoor                                              |
| DIMENSIONS                                       |                                         |                                                                                                |                                                     |
| Length:<br>Width:<br>Height:                     | cm 148<br>cm 4.5<br>cm 8.5              |                                                                                                |                                                     |
| INCLUDED SOURCES                                 |                                         |                                                                                                |                                                     |
| Category:<br>Number:<br>Watt:<br>Type:<br>Class: | LED<br>1<br>42W<br>0<br>A               | Color temperature (K):                                                                         | 3000K                                               |
| LUMINAIRE                                        |                                         |                                                                                                |                                                     |
| Watt:                                            | 42W                                     | Delivered lumens output (lm)<br>CCT:<br>Efficiency:<br>Efficacy:<br>CRI:<br>Dimmable Typology: | : 2445lm<br>3000K<br>42%<br>58.21lm/W<br>80<br>Dali |
| Netes                                            |                                         |                                                                                                |                                                     |