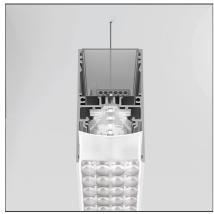

#### **DESCRIPTION**

Controlled emission LED optic System. UGR index control and 65° luminance (EN 12464). Patent-pending proprietary optic system made by a thin black square-meshed grid and by a system of square plano-convex lenses of appropriate beam angle. The internal part of the grid is white painted and has a high reflection coefficient, so that the light incident on the grid is retrieved within the A.39 body. A net 'cut off' at the required angle is obtained through this system. The convex profile of the lens is designed with images optic techniques, so that the emission is limited within the 65° required by standard EN 12464. UGR<19 Angle luminance equals to 65° and beyond: <3,000 cd/m2. The grid positioned over the lenses allows only the rays falling into the required output angular limits to be incident to the lenses. The rays beyond these limits are recovered and redirected inside the light box (if the ray is incident to the white surface) or cancelled (if the ray is incident to the black edge).

#### **FEATURES**

| Article Code: | AT14404             | Series: | Indoor |
|---------------|---------------------|---------|--------|
| Colour:       | Black               |         |        |
| Installation: | Suspension, Ceiling |         |        |

#### **DIMENSIONS**

 Length:
 cm 148

 Width:
 cm 4.5

 Height:
 cm 8.5