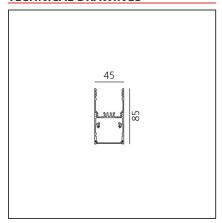

## **TECHNICAL DRAWINGS**

#### **DIMENSIONS**

 Length:
 cm 148

 Width:
 cm 4.5

 Height:
 cm 8.5