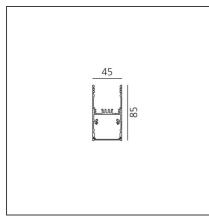

| FEATURES                                         |                                         |                                                                          |                                             |
|--------------------------------------------------|-----------------------------------------|--------------------------------------------------------------------------|---------------------------------------------|
| Article Code:<br>Colour:<br>Installation:        | AT13704<br>Black<br>Suspension, Ceiling | Series:                                                                  | Indoor                                      |
| DIMENSIONS                                       |                                         |                                                                          |                                             |
| Length:<br>Width:<br>Height:                     | cm 118<br>cm 4.5<br>cm 8.5              |                                                                          |                                             |
| INCLUDED SOURCES                                 |                                         |                                                                          |                                             |
| Category:<br>Number:<br>Watt:<br>Type:<br>Class: | LED<br>1<br>34W<br>0<br>A               | Color temperature (K):                                                   | 4000K                                       |
| LUMINAIRE                                        |                                         |                                                                          |                                             |
| Watt:                                            | 34W                                     | Delivered lumens output (lm)<br>CCT:<br>Efficiency:<br>Efficacy:<br>CRI: | : 1984lm<br>4000K<br>41%<br>58.36lm/W<br>80 |