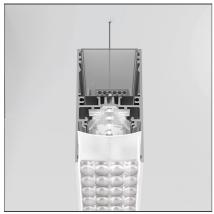

# A.39 Suspension/Ceiling - 1184mm - Direct Emission - 4000K - DALI - White

**IP**20 ☐ Dimmerable: +**①**-

## **DESCRIPTION**

Controlled emission LED optic System. UGR index control and 65° luminance (EN 12464). Patent-pending proprietary optic system made by a thin black square-meshed grid and by a system of square plano-convex lenses of appropriate beam angle. The internal part of the grid is white painted and has a high reflection coefficient, so that the light incident on the grid is retrieved within the A.39 body. A net 'cut off' at the required angle is obtained through this system. The convex profile of the lens is designed with images optic techniques, so that the emission is limited within the 65° required by standard EN 12464. UGR<19 Angle luminance equals to 65° and beyond: <3,000 cd/m2. The grid positioned over the lenses allows only the rays falling into the required output angular limits to be incident to the lenses. The rays beyond these limits are recovered and redirected inside the light box (if the ray is incident to the white surface) or cancelled (if the ray is incident to the black edge).

#### **FEATURES**

| Article Code:<br>Colour:<br>Installation: | AT13601<br>White<br>Suspension, Ceiling | Series: | Indoor |
|-------------------------------------------|-----------------------------------------|---------|--------|
| DIMENSIONS                                |                                         |         |        |
| Length:<br>Width:<br>Height:              | cm 118<br>cm 4.5<br>cm 8.5              |         |        |