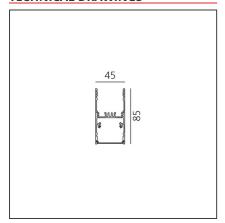

## **TECHNICAL DRAWINGS**

#### **FEATURES**

| Article Code:<br>Colour:<br>Installation: | AT13601<br>White<br>Suspension, Ceiling | Series: | Indoor |
|-------------------------------------------|-----------------------------------------|---------|--------|
| DIMENSIONS                                |                                         |         |        |
| Length:<br>Width:<br>Height:              | cm 118<br>cm 4.5<br>cm 8.5              |         |        |