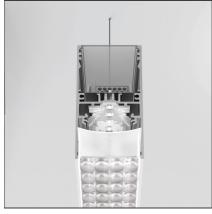

#### DESCRIPTION

Controlled emission LED optic System. UGR index control and 65° luminance (EN 12464). Patent-pending proprietary optic system made by a thin black square-meshed grid and by a system of square plano-convex lenses of appropriate beam angle. The internal part of the grid is white painted and has a high reflection coefficient, so that the light incident on the grid is retrieved within the A.39 body. A net 'cut off' at the required angle is obtained through this system. The convex profile of the lens is designed with images optic techniques, so that the emission is limited within the 65° required by standard EN 12464. UGR<19 Angle luminance equals to 65° and beyond: <3,000 cd/m2. The grid positioned over the lenses allows only the rays falling into the required output angular limits to be incident to the lenses. The rays beyond these limits are recovered and redirected inside the light box (if the ray is incident to the white surface) or cancelled (if the ray is incident to the black edge).

| FEATURES                                         |                                          |                                                                          |                                             |
|--------------------------------------------------|------------------------------------------|--------------------------------------------------------------------------|---------------------------------------------|
| Article Code:<br>Colour:<br>Installation:        | AT13505<br>Silver<br>Suspension, Ceiling | Series:                                                                  | Indoor                                      |
| DIMENSIONS                                       |                                          |                                                                          |                                             |
| Length:<br>Width:<br>Height:                     | cm 118<br>cm 4.5<br>cm 8.5               |                                                                          |                                             |
| INCLUDED SOURCES                                 |                                          |                                                                          |                                             |
| Category:<br>Number:<br>Watt:<br>Type:<br>Class: | LED<br>1<br>34W<br>0<br>A                | Color temperature (K):                                                   | 3000К                                       |
| LUMINAIRE                                        |                                          |                                                                          |                                             |
| Watt:                                            | 34W                                      | Delivered lumens output (lm)<br>CCT:<br>Efficiency:<br>Efficacy:<br>CRI: | : 1899lm<br>3000K<br>41%<br>55.86lm/W<br>80 |