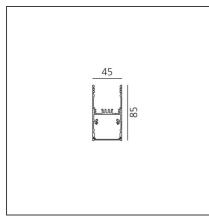

| FEATURES                                         |                                          |                                                                          |                                             |
|--------------------------------------------------|------------------------------------------|--------------------------------------------------------------------------|---------------------------------------------|
| Article Code:<br>Colour:<br>Installation:        | AT13505<br>Silver<br>Suspension, Ceiling | Series:                                                                  | Indoor                                      |
| DIMENSIONS                                       |                                          |                                                                          |                                             |
| Length:<br>Width:<br>Height:                     | cm 118<br>cm 4.5<br>cm 8.5               |                                                                          |                                             |
| INCLUDED SOURCES                                 |                                          |                                                                          |                                             |
| Category:<br>Number:<br>Watt:<br>Type:<br>Class: | LED<br>1<br>34W<br>0<br>A                | Color temperature (K):                                                   | 3000К                                       |
| LUMINAIRE                                        |                                          |                                                                          |                                             |
| Watt:                                            | 34W                                      | Delivered lumens output (lm)<br>CCT:<br>Efficiency:<br>Efficacy:<br>CRI: | : 1899lm<br>3000K<br>41%<br>55.86lm/W<br>80 |