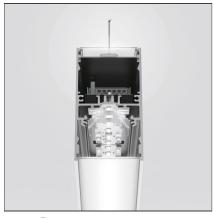

### **DESCRIPTION**

Optimized version in line applications with wide lenghts. Diffusing direct and direct + indirect emission. Recessed trim, trimless, suspension and ceiling versions. Dimmable and non dimmable in two CCT 3000K and 4000K versions.

#### **LUMINAIRE**

| /att: | 82W + 67W | Delivered lumens output (lm): 4944lm + 8236lm |       |  |
|-------|-----------|-----------------------------------------------|-------|--|
|       |           | CCT:                                          | 4000K |  |
|       |           | CRI:                                          | 80    |  |