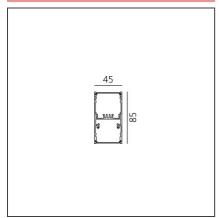

### **TECHNICAL DRAWINGS**

| Е | Λ | TI | п | D | c |
|---|---|----|---|---|---|
|   |   |    |   |   |   |

| Article Code:<br>Colour:<br>Installation:<br>Environment: | AT24305<br>Silver<br>Ceiling<br>Indoor | Series: | Indoor |
|-----------------------------------------------------------|----------------------------------------|---------|--------|
| DIMENSIONS                                                |                                        |         |        |
| Length:<br>Width:<br>Height:                              | cm 296<br>cm 4.5<br>cm 8.5             |         |        |