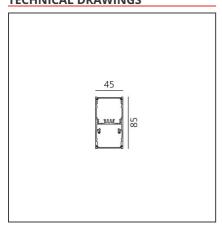

## **TECHNICAL DRAWINGS**

# **FEATURES**

| Article Code:<br>Colour:<br>Installation:<br>Environment: | AT24201<br>White<br>Ceiling<br>Indoor | Series:                                       | Indoor |
|-----------------------------------------------------------|---------------------------------------|-----------------------------------------------|--------|
| DIMENSIONS                                                |                                       |                                               |        |
| Length:<br>Width:<br>Height:                              | cm 296<br>cm 4.5<br>cm 8.5            |                                               |        |
| INCLUDED SOURCES                                          |                                       |                                               |        |
| Category:<br>Number:<br>Watt:<br>Type:<br>Class:          | LED<br>1<br>82W<br>0<br>A             | Color temperature (K):                        | 4000K  |
| Category:<br>Number:<br>Watt:<br>Type:<br>Class:          | LED<br>1<br>67W<br>0<br>A             | Color temperature (K):                        | 4000K  |
| LUMINAIRE                                                 |                                       |                                               |        |
| Watt:                                                     | 82W + 67W                             | Delivered lumens output (lm): 5408lm + 8236lm |        |