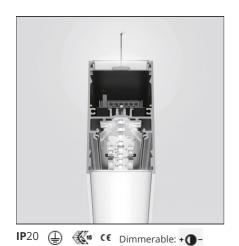

### **DESCRIPTION**

 $Optimized\ version\ in\ line\ applications\ with\ wide\ lengths. Diffusing\ direct\ and\ direct\ +\ indirect$ emission.Recessed trim, trimless, suspension and ceiling versions.Dimmable and non dimmable in two CCT 3000K and 4000K versions.

# **FEATURES**

| Article Code:<br>Colour:<br>Installation:<br>Environment: | AT24201<br>White<br>Ceiling<br>Indoor | Series:                                       | Indoor |
|-----------------------------------------------------------|---------------------------------------|-----------------------------------------------|--------|
| DIMENSIONS                                                |                                       |                                               |        |
| Length:<br>Width:<br>Height:                              | cm 296<br>cm 4.5<br>cm 8.5            |                                               |        |
| INCLUDED SOURCES                                          |                                       |                                               |        |
| Category:<br>Number:<br>Watt:<br>Type:<br>Class:          | LED<br>1<br>82W<br>0<br>A             | Color temperature (K):                        | 4000K  |
| Category:<br>Number:<br>Watt:<br>Type:<br>Class:          | LED<br>1<br>67W<br>0<br>A             | Color temperature (K):                        | 4000K  |
| LUMINAIRE                                                 |                                       |                                               |        |
| Watt:                                                     | 82W + 67W                             | Delivered lumens output (lm): 5408lm + 8236lm |        |

CCT: 4000K CRI: 80 **Dimmable Typology:** Dali