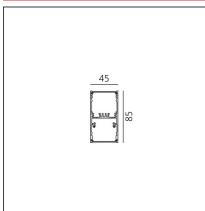

| Watt:             | 82W + 67W | Delivered lumens output (lm): 4944lm + 8236lm |        |
|-------------------|-----------|-----------------------------------------------|--------|
| LUMINAIRE         |           |                                               |        |
| Class:            | A         |                                               |        |
| Туре:             | 0         |                                               |        |
| Watt:             | 67W       |                                               |        |
| Number:           | 1         |                                               |        |
| Category:         | LED       | Color temperature (K):                        | 4000K  |
| Class:            | А         |                                               |        |
| Туре:             | 0         |                                               |        |
| Watt:             | 82W       |                                               |        |
| Number:           | 1         |                                               |        |
| Category:         | LED       | Color temperature (K):                        | 4000K  |
| INCLUDED SOURCE   | S         |                                               |        |
|                   | cm 0.0    |                                               |        |
| Height:           | cm 8.5    |                                               |        |
| Length:<br>Width: | cm 4.5    |                                               |        |
|                   | cm 296    |                                               |        |
| DIMENSIONS        |           |                                               |        |
| Environment:      | Indoor    |                                               |        |
| Installation:     | Ceiling   |                                               |        |
| Colour:           | Silver    |                                               |        |
|                   | AT24205   | Series:                                       | Indoor |