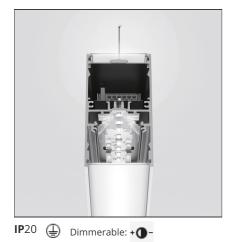

## DESCRIPTION

Optimized version in line applications with wide lenghts.Diffusing direct and direct + indirect emission.Recessed trim, trimless, suspension and ceiling versions.Dimmable and non dimmable in two CCT 3000K and 4000K versions.

| Watt:             | 82W + 67W | Delivered lumens output (lm): 4944lm + 8236lm |        |
|-------------------|-----------|-----------------------------------------------|--------|
| LUMINAIRE         |           |                                               |        |
| Class:            | A         |                                               |        |
| Туре:             | 0         |                                               |        |
| Watt:             | 67W       |                                               |        |
| Number:           | 1         |                                               |        |
| Category:         | LED       | Color temperature (K):                        | 4000K  |
| Class:            | А         |                                               |        |
| Туре:             | 0         |                                               |        |
| Watt:             | 82W       |                                               |        |
| Number:           | 1         |                                               |        |
| Category:         | LED       | Color temperature (K):                        | 4000K  |
| INCLUDED SOURCE   | S         |                                               |        |
|                   | cm 0.0    |                                               |        |
| Height:           | cm 8.5    |                                               |        |
| Length:<br>Width: | cm 4.5    |                                               |        |
|                   | cm 296    |                                               |        |
| DIMENSIONS        |           |                                               |        |
| Environment:      | Indoor    |                                               |        |
| Installation:     | Ceiling   |                                               |        |
| Colour:           | Silver    |                                               |        |
|                   | AT24205   | Series:                                       | Indoor |

CCT:

CRI:

**Dimmable Typology:** 

4000K

80

Dali

AT10300